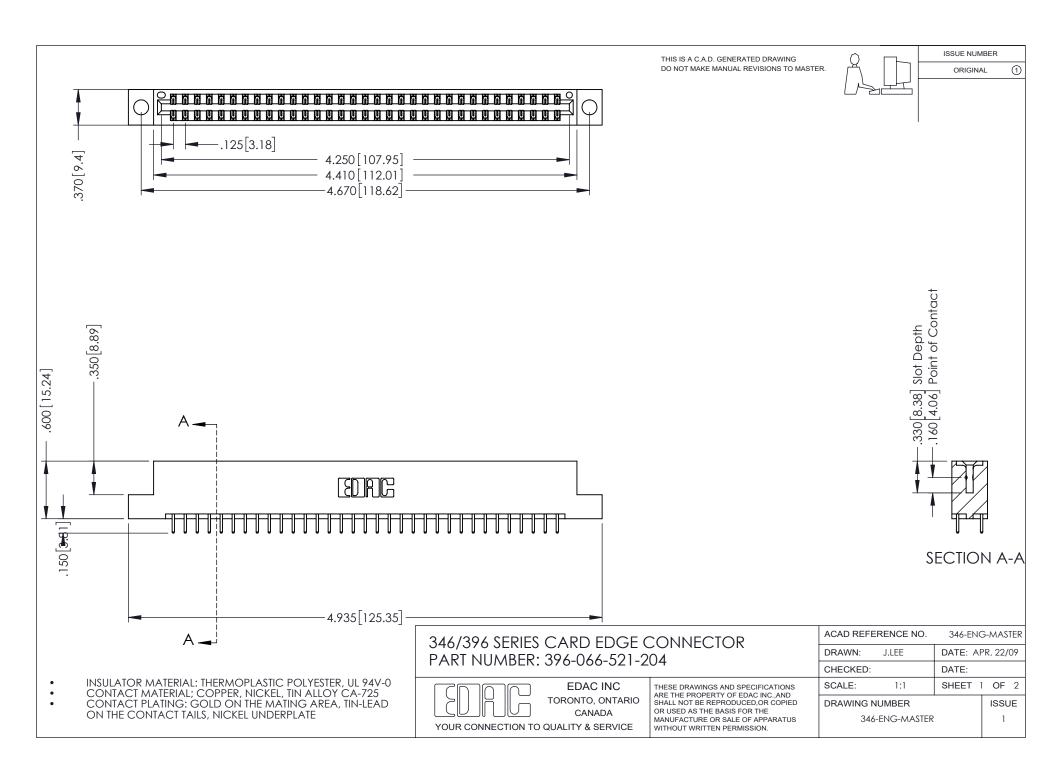

ISSUE NUMBER ORIGINAL

1

**Contact Code 555** 

**Contact Code 556** 

INSULATOR MATERIAL: THERMOPLASTIC POLYESTER, UL 94V-0 CONTACT MATERIAL; COPPER, NICKEL, TIN ALLOY CA-725 CONTACT PLATING: GOLD ON THE MATING AREA, TIN-LEAD

ON THE CONTACT TAILS, NICKEL UNDERPLATE

## 346/396 SERIES CARD EDGE CONNECTOR CONTACT CODE 555,556,558,559,560 DIMENSIONS

YOUR CONNECTION TO QUALITY & SERVICE

**EDAC INC** TORONTO, ONTARIO CANADA

THESE DRAWINGS AND SPECIFICATIONS ARE THE PROPERTY OF EDAC INC.,AND SHALL NOT BE REPRODUCED, OR COPIED OR USED AS THE BASIS FOR THE MANUFACTURE OR SALE OF APPARATUS WITHOUT WRITTEN PERMISSION.

|   | ACAD REFERENCE NO. | 346-ENG-MASTER   |
|---|--------------------|------------------|
|   | DRAWN: J.LEE       | DATE: APR. 22/09 |
| ) | CHECKED:           | DATE:            |
|   | SCALE: 1:1         | SHEET 2 OF 2     |
|   | DRAWING NUMBER     | ISSUE            |
|   | 346-ENG-MASTER     |                  |