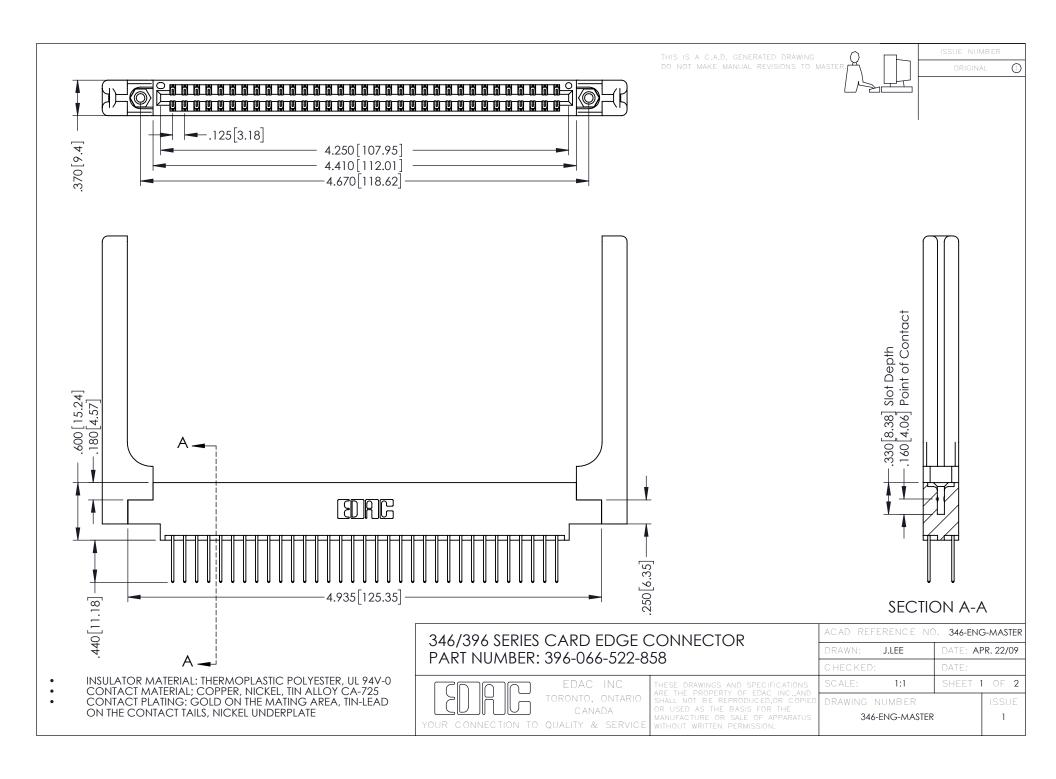

**Contact Code 555** 

**Contact Code 556** 

INSULATOR MATERIAL: THERMOPLASTIC POLYESTER, UL 94V-0 CONTACT MATERIAL; COPPER, NICKEL, TIN ALLOY CA-725

CONTACT PLATING: GOLD ON THE MATING AREA, TIN-LEAD ON THE CONTACT TAILS, NICKEL UNDERPLATE

## 346/396 SERIES CARD EDGE CONNECTOR CONTACT CODE 555,556,558,559,560 DIMENSIONS

YOUR CONNECTION TO QUALITY & SERVICE

|   | ACAD REFERENCE NO. 346-ENG-MASTER |                  |
|---|-----------------------------------|------------------|
|   | DRAWN: J.LEE                      | DATE: APR. 22/09 |
|   | CHECKED:                          | DATE:            |
|   | SCALE: 1:1                        | SHEET 2 OF 2     |
| D | DRAWING NUMBER                    | ISSUE            |

346-ENG-MASTER