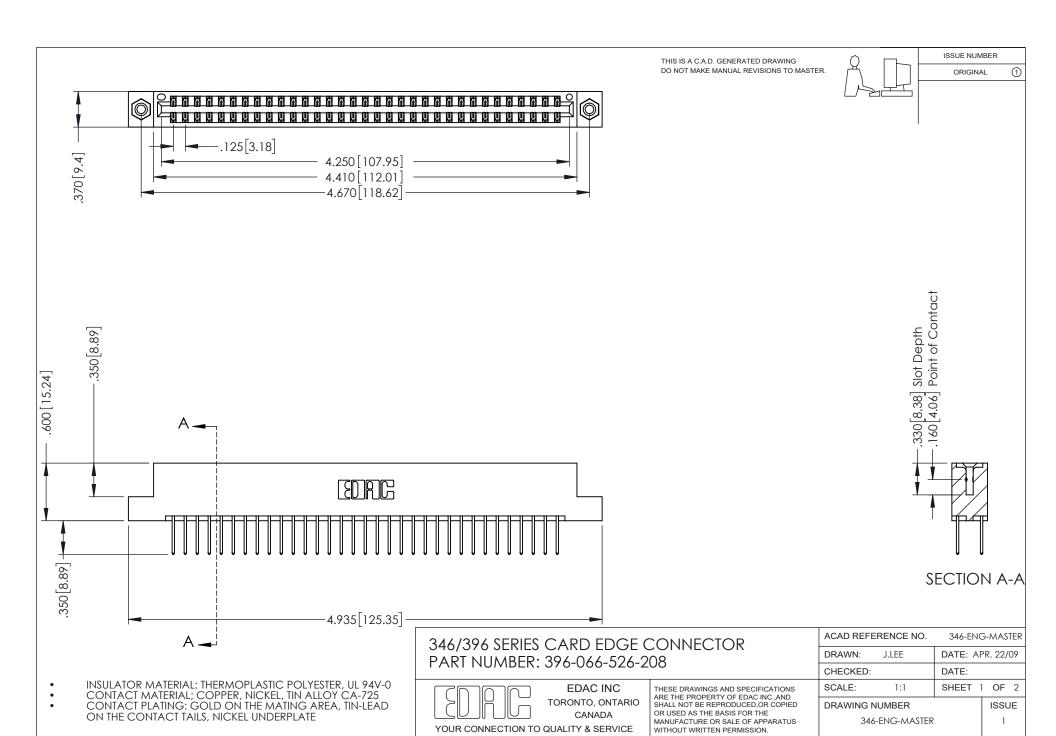

ISSUE NUMBER ORIGINAL

1

**Contact Code 555** 

**Contact Code 556** 

INSULATOR MATERIAL: THERMOPLASTIC POLYESTER, UL 94V-0 CONTACT MATERIAL; COPPER, NICKEL, TIN ALLOY CA-725 CONTACT PLATING: GOLD ON THE MATING AREA, TIN-LEAD

ON THE CONTACT TAILS, NICKEL UNDERPLATE

## 346/396 SERIES CARD EDGE CONNECTOR CONTACT CODE 555,556,558,559,560 DIMENSIONS

YOUR CONNECTION TO QUALITY & SERVICE

**EDAC INC** TORONTO, ONTARIO CANADA

THESE DRAWINGS AND SPECIFICATIONS ARE THE PROPERTY OF EDAC INC.,AND SHALL NOT BE REPRODUCED, OR COPIED OR USED AS THE BASIS FOR THE MANUFACTURE OR SALE OF APPARATUS WITHOUT WRITTEN PERMISSION.