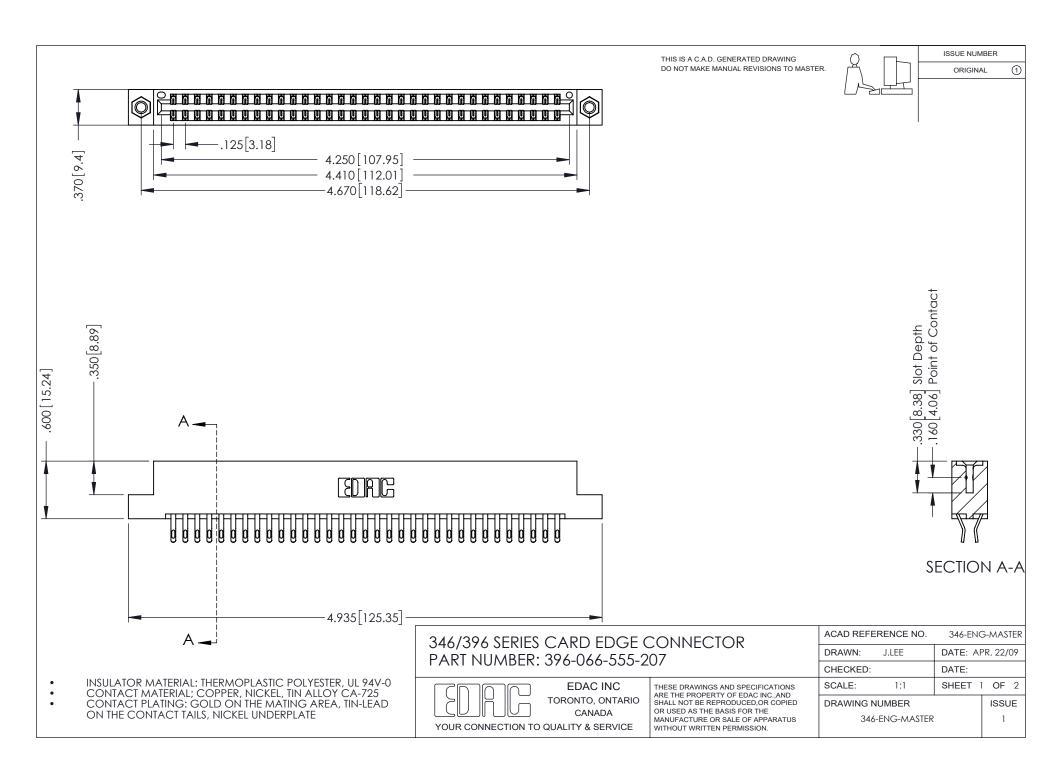

ISSUE NUMBER ORIGINAL

1

**Contact Code 555** 

**Contact Code 556** 

INSULATOR MATERIAL: THERMOPLASTIC POLYESTER, UL 94V-0 CONTACT MATERIAL; COPPER, NICKEL, TIN ALLOY CA-725 CONTACT PLATING: GOLD ON THE MATING AREA, TIN-LEAD

ON THE CONTACT TAILS, NICKEL UNDERPLATE

## 346/396 SERIES CARD EDGE CONNECTOR CONTACT CODE 555,556,558,559,560 DIMENSIONS

YOUR CONNECTION TO QUALITY & SERVICE

**EDAC INC** TORONTO, ONTARIO CANADA

THESE DRAWINGS AND SPECIFICATIONS ARE THE PROPERTY OF EDAC INC.,AND SHALL NOT BE REPRODUCED, OR COPIED OR USED AS THE BASIS FOR THE MANUFACTURE OR SALE OF APPARATUS WITHOUT WRITTEN PERMISSION.

|   | ACAD REFERENCE NO. | 346-ENG-MASTER   |
|---|--------------------|------------------|
|   | DRAWN: J.LEE       | DATE: APR. 22/09 |
| ) | CHECKED:           | DATE:            |
|   | SCALE: 1:1         | SHEET 2 OF 2     |
|   | DRAWING NUMBER     | ISSUE            |
|   | 346-ENG-MASTER     |                  |