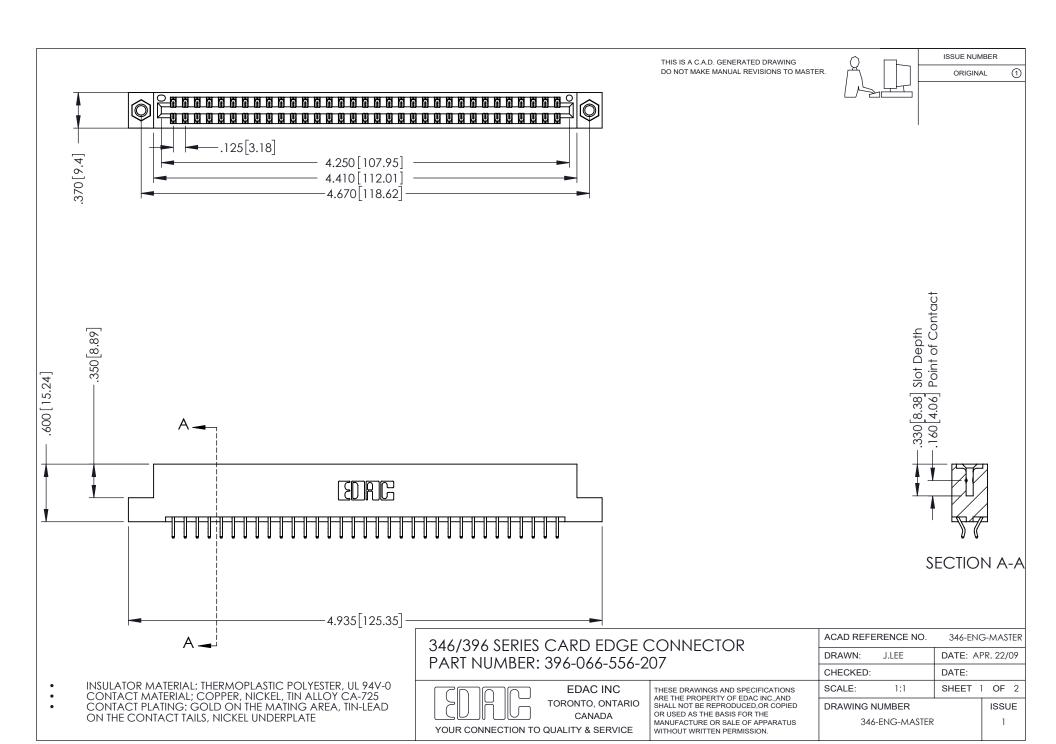

ISSUE NUMBER ORIGINAL

1

**Contact Code 555** 

**Contact Code 556** 

INSULATOR MATERIAL: THERMOPLASTIC POLYESTER, UL 94V-0 CONTACT MATERIAL; COPPER, NICKEL, TIN ALLOY CA-725 CONTACT PLATING: GOLD ON THE MATING AREA, TIN-LEAD

ON THE CONTACT TAILS, NICKEL UNDERPLATE

## 346/396 SERIES CARD EDGE CONNECTOR CONTACT CODE 555,556,558,559,560 DIMENSIONS

YOUR CONNECTION TO QUALITY & SERVICE

**EDAC INC** TORONTO, ONTARIO CANADA

THESE DRAWINGS AND SPECIFICATIONS ARE THE PROPERTY OF EDAC INC.,AND SHALL NOT BE REPRODUCED, OR COPIED OR USED AS THE BASIS FOR THE MANUFACTURE OR SALE OF APPARATUS WITHOUT WRITTEN PERMISSION.