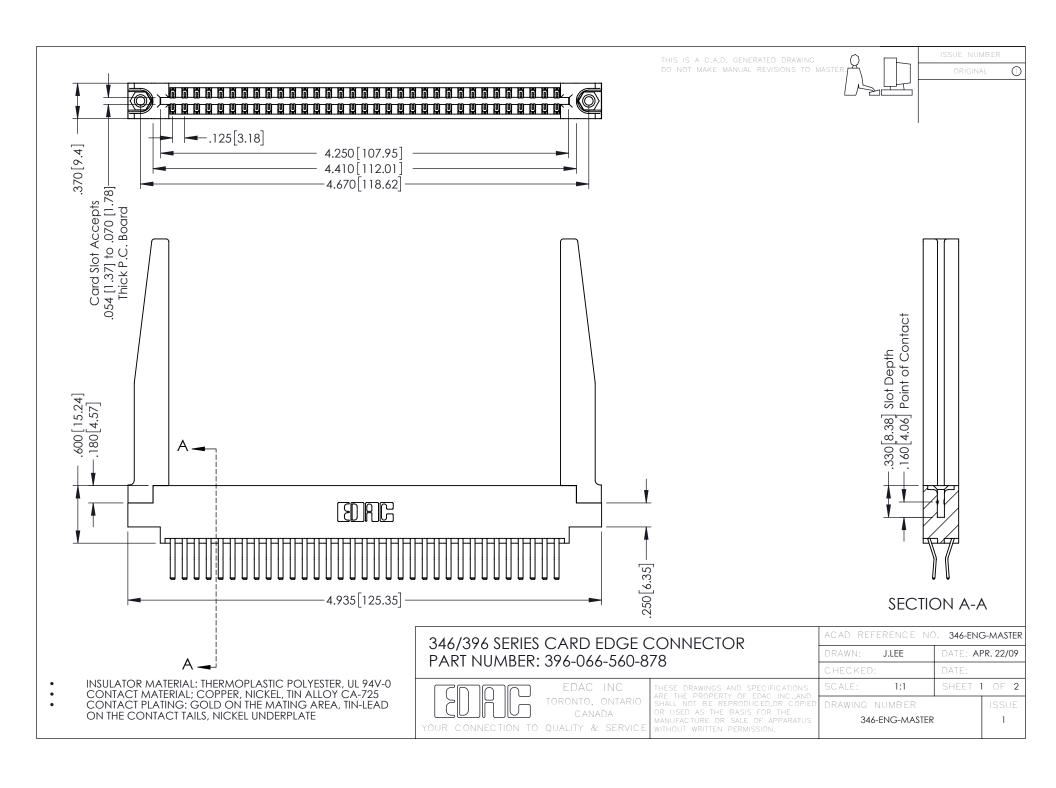

**Contact Code 555** 

**Contact Code 556** 

INSULATOR MATERIAL: THERMOPLASTIC POLYESTER, UL 94V-0 CONTACT MATERIAL; COPPER, NICKEL, TIN ALLOY CA-725

CONTACT PLATING: GOLD ON THE MATING AREA, TIN-LEAD ON THE CONTACT TAILS, NICKEL UNDERPLATE