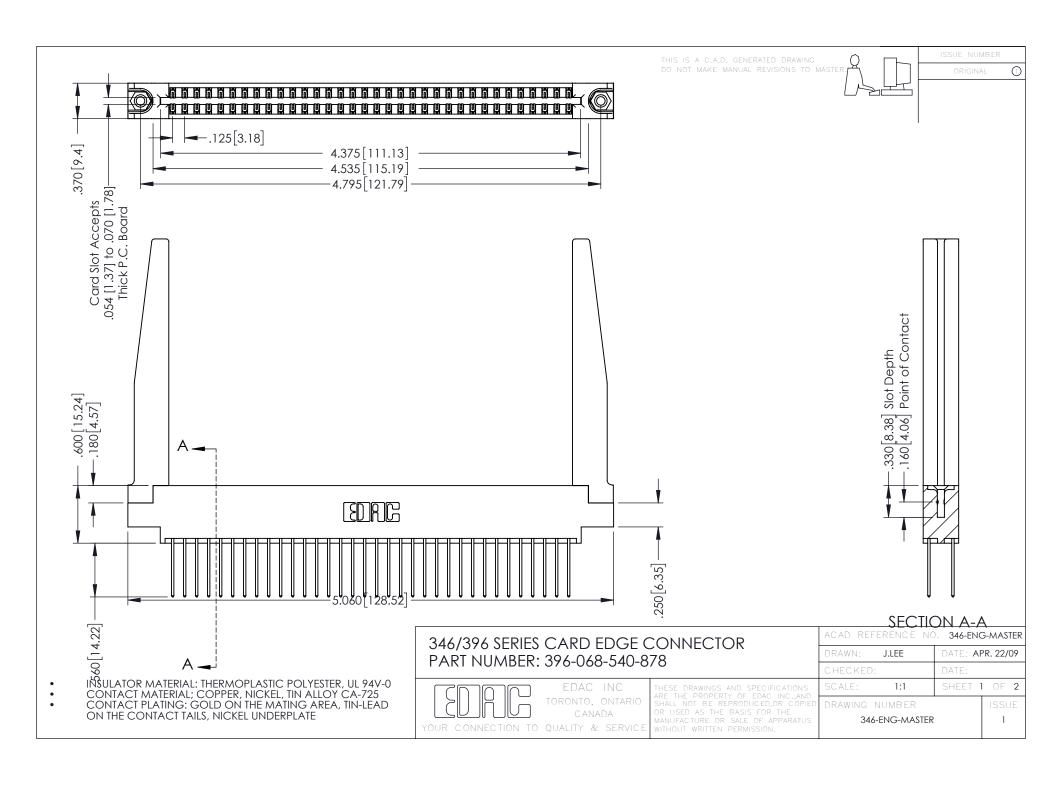

**Contact Code 555** 

**Contact Code 556** 

INSULATOR MATERIAL: THERMOPLASTIC POLYESTER, UL 94V-0 CONTACT MATERIAL; COPPER, NICKEL, TIN ALLOY CA-725

CONTACT PLATING: GOLD ON THE MATING AREA, TIN-LEAD ON THE CONTACT TAILS, NICKEL UNDERPLATE

## 346/396 SERIES CARD EDGE CONNECTOR CONTACT CODE 555,556,558,559,560 DIMENSIONS

YOUR CONNECTION TO QUALITY & SERVICE

|   | ACAD REFERENCE NO. 346-ENG-MASTER |                  |
|---|-----------------------------------|------------------|
|   | DRAWN: J.LEE                      | DATE: APR. 22/09 |
|   | CHECKED:                          | DATE:            |
|   | SCALE: 1:1                        | SHEET 2 OF 2     |
| D | DRAWING NUMBER                    | ISSUE            |

346-ENG-MASTER