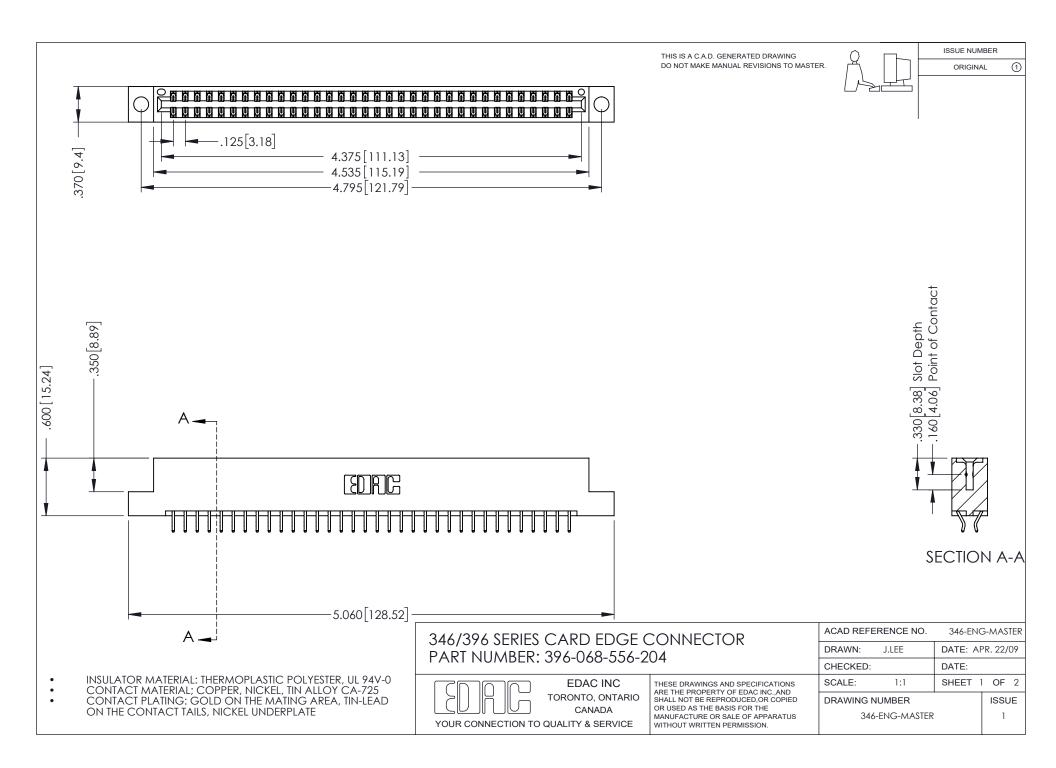

ISSUE NUMBER ORIGINAL

1

**Contact Code 555** 

**Contact Code 556** 

INSULATOR MATERIAL: THERMOPLASTIC POLYESTER, UL 94V-0 CONTACT MATERIAL; COPPER, NICKEL, TIN ALLOY CA-725 CONTACT PLATING: GOLD ON THE MATING AREA, TIN-LEAD

ON THE CONTACT TAILS, NICKEL UNDERPLATE

## 346/396 SERIES CARD EDGE CONNECTOR CONTACT CODE 555,556,558,559,560 DIMENSIONS

YOUR CONNECTION TO QUALITY & SERVICE

**EDAC INC** TORONTO, ONTARIO CANADA

THESE DRAWINGS AND SPECIFICATIONS ARE THE PROPERTY OF EDAC INC.,AND SHALL NOT BE REPRODUCED, OR COPIED OR USED AS THE BASIS FOR THE MANUFACTURE OR SALE OF APPARATUS WITHOUT WRITTEN PERMISSION.