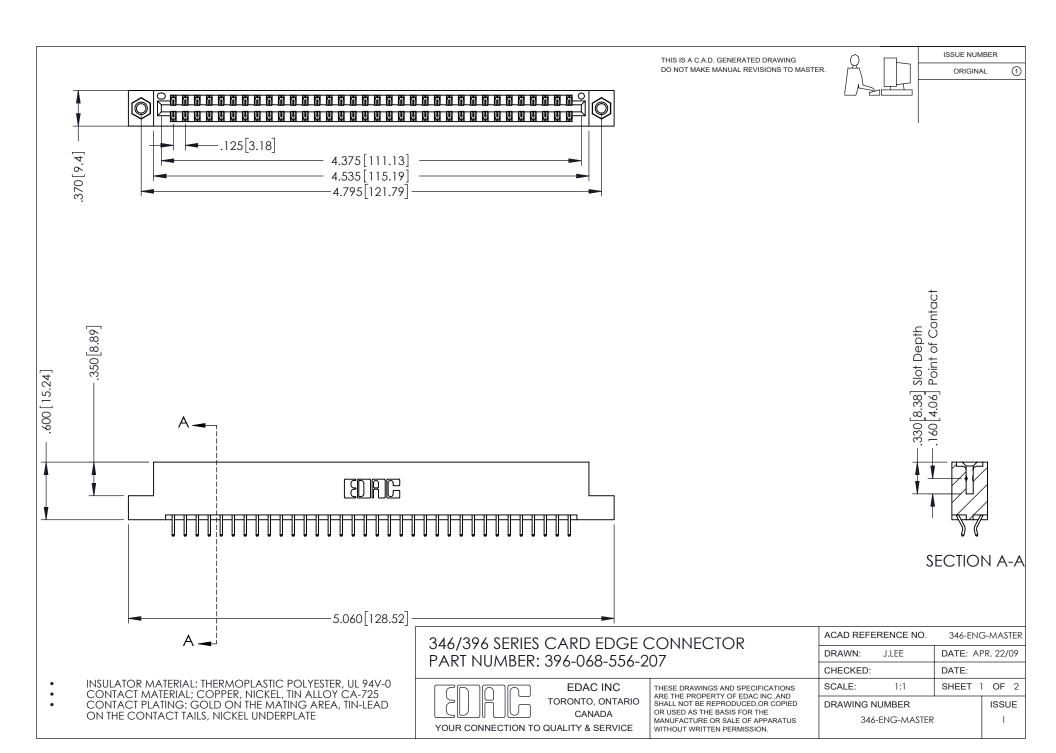

ISSUE NUMBER ORIGINAL

1

**Contact Code 555** 

**Contact Code 556** 

INSULATOR MATERIAL: THERMOPLASTIC POLYESTER, UL 94V-0 CONTACT MATERIAL; COPPER, NICKEL, TIN ALLOY CA-725 CONTACT PLATING: GOLD ON THE MATING AREA, TIN-LEAD

ON THE CONTACT TAILS, NICKEL UNDERPLATE

## 346/396 SERIES CARD EDGE CONNECTOR CONTACT CODE 555,556,558,559,560 DIMENSIONS

YOUR CONNECTION TO QUALITY & SERVICE

**EDAC INC** TORONTO, ONTARIO CANADA

THESE DRAWINGS AND SPECIFICATIONS ARE THE PROPERTY OF EDAC INC.,AND SHALL NOT BE REPRODUCED, OR COPIED OR USED AS THE BASIS FOR THE MANUFACTURE OR SALE OF APPARATUS WITHOUT WRITTEN PERMISSION.