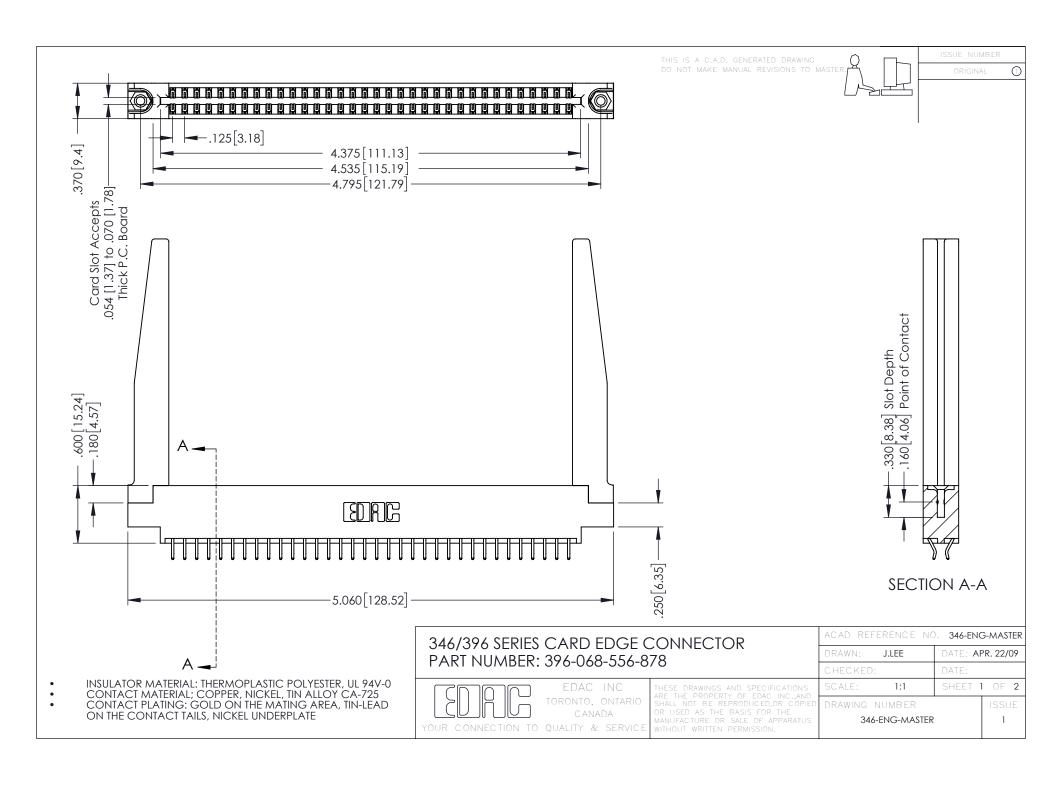

**Contact Code 555** 

**Contact Code 556** 

INSULATOR MATERIAL: THERMOPLASTIC POLYESTER, UL 94V-0 CONTACT MATERIAL; COPPER, NICKEL, TIN ALLOY CA-725

CONTACT PLATING: GOLD ON THE MATING AREA, TIN-LEAD ON THE CONTACT TAILS, NICKEL UNDERPLATE

## 346/396 SERIES CARD EDGE CONNECTOR CONTACT CODE 555,556,558,559,560 DIMENSIONS

YOUR CONNECTION TO QUALITY & SERVICE

|   | ACAD REFERENCE NO. 346-ENG-MASTER |                  |
|---|-----------------------------------|------------------|
|   | DRAWN: J.LEE                      | DATE: APR. 22/09 |
|   | CHECKED:                          | DATE:            |
|   | SCALE: 1:1                        | SHEET 2 OF 2     |
| D | DRAWING NUMBER                    | ISSUE            |

346-ENG-MASTER