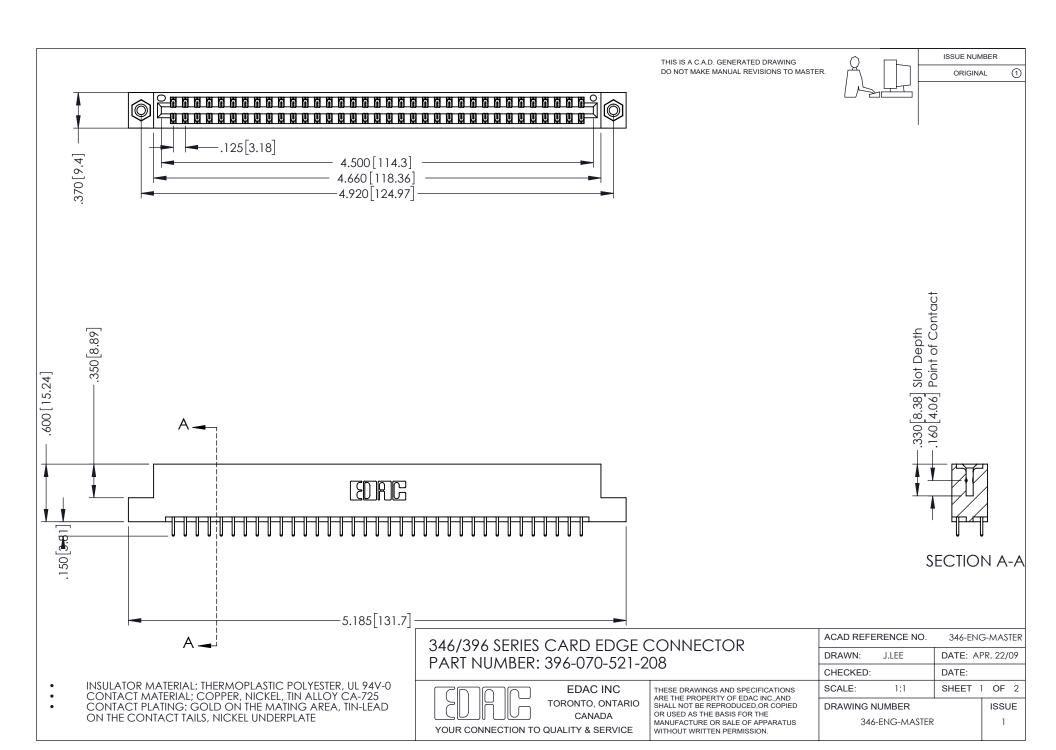

ISSUE NUMBER ORIGINAL 1

DO NOT MAKE MANUAL REVISIONS TO MASTER.

## **Contact Code 556**

INSULATOR MATERIAL: THERMOPLASTIC POLYESTER, UL 94V-0 CONTACT MATERIAL; COPPER, NICKEL, TIN ALLOY CA-725 CONTACT PLATING: GOLD ON THE MATING AREA, TIN-LEAD

ON THE CONTACT TAILS, NICKEL UNDERPLATE

## 346/396 SERIES CARD EDGE CONNECTOR CONTACT CODE 555,556,558,559,560 DIMENSIONS

YOUR CONNECTION TO QUALITY & SERVICE

**EDAC INC** TORONTO, ONTARIO CANADA

THESE DRAWINGS AND SPECIFICATIONS ARE THE PROPERTY OF EDAC INC.,AND SHALL NOT BE REPRODUCED, OR COPIED OR USED AS THE BASIS FOR THE MANUFACTURE OR SALE OF APPARATUS WITHOUT WRITTEN PERMISSION.