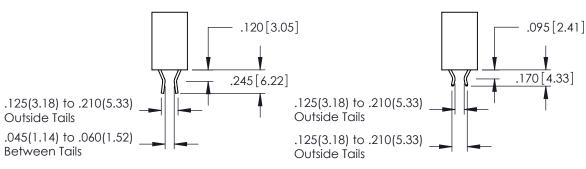

346-ENG-MASTER

ISSUE NUMBER ORIGINAL

1

**Contact Code 555** 

**Contact Code 556** 

INSULATOR MATERIAL: THERMOPLASTIC POLYESTER, UL 94V-0 CONTACT MATERIAL; COPPER, NICKEL, TIN ALLOY CA-725 CONTACT PLATING: GOLD ON THE MATING AREA, TIN-LEAD

ON THE CONTACT TAILS, NICKEL UNDERPLATE

## 346/396 SERIES CARD EDGE CONNECTOR CONTACT CODE 555,556,558,559,560 DIMENSIONS

YOUR CONNECTION TO QUALITY & SERVICE

**EDAC INC** TORONTO, ONTARIO CANADA

THESE DRAWINGS AND SPECIFICATIONS ARE THE PROPERTY OF EDAC INC.,AND SHALL NOT BE REPRODUCED, OR COPIED OR USED AS THE BASIS FOR THE MANUFACTURE OR SALE OF APPARATUS WITHOUT WRITTEN PERMISSION.