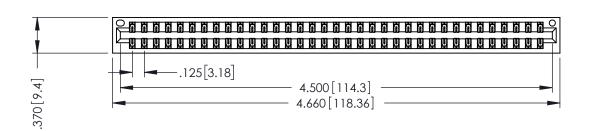

THIS IS A C.A.D. GENERATED DRAWING DO NOT MAKE MANUAL REVISIONS TO MASTER.

ISSUE NUMBER

ORIGINAL

1

600 [15.24] 350 [8.89]

INSULATOR MATERIAL: THERMOPLASTIC POLYESTER, UL 94V-0 CONTACT MATERIAL; COPPER, NICKEL, TIN ALLOY CA-725 CONTACT PLATING: GOLD ON THE MATING AREA, TIN-LEAD

ON THE CONTACT TAILS, NICKEL UNDERPLATE

346/396 SERIES CARD EDGE CONNECTOR PART NUMBER: 396-070-526-201

YOUR CONNECTION TO QUALITY & SERVICE

**EDAC INC** TORONTO, ONTARIO CANADA

THESE DRAWINGS AND SPECIFICATIONS ARE THE PROPERTY OF EDAC INC., AND SHALL NOT BE REPRODUCED,OR COPIED OR USED AS THE BASIS FOR THE MANUFACTURE OR SALE OF APPARATUS WITHOUT WRITTEN PERMISSION.