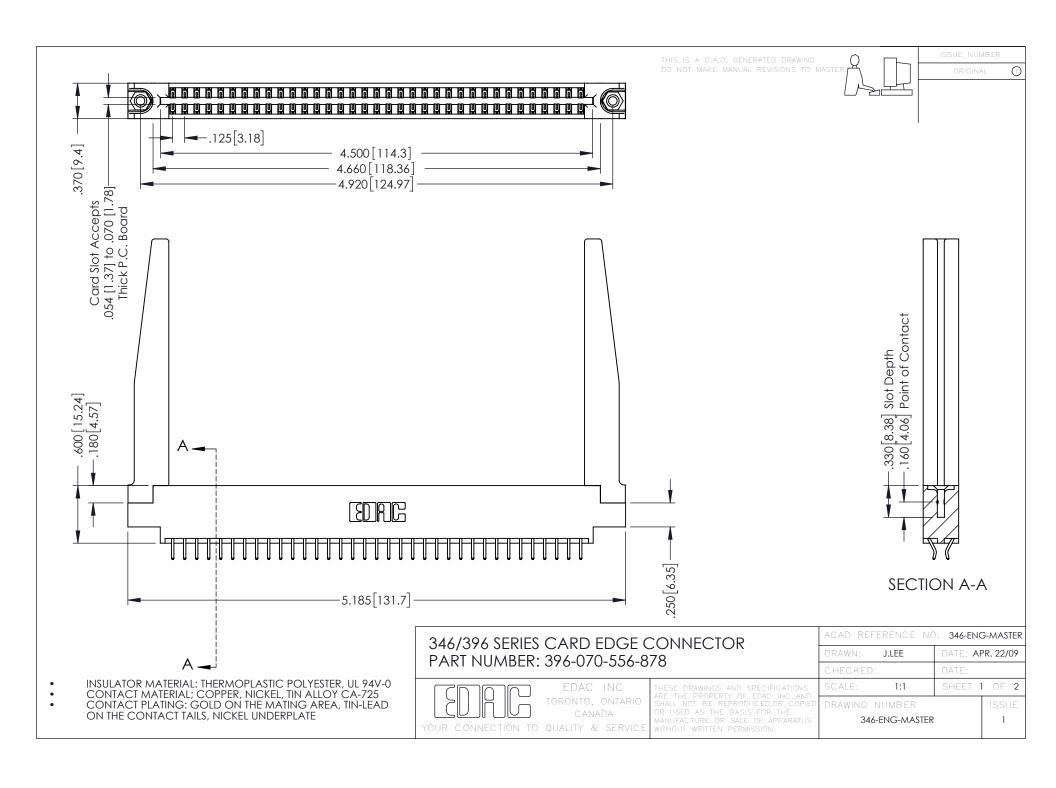

**Contact Code 555** 

**Contact Code 556** 

INSULATOR MATERIAL: THERMOPLASTIC POLYESTER, UL 94V-0 CONTACT MATERIAL; COPPER, NICKEL, TIN ALLOY CA-725

CONTACT PLATING: GOLD ON THE MATING AREA, TIN-LEAD ON THE CONTACT TAILS, NICKEL UNDERPLATE