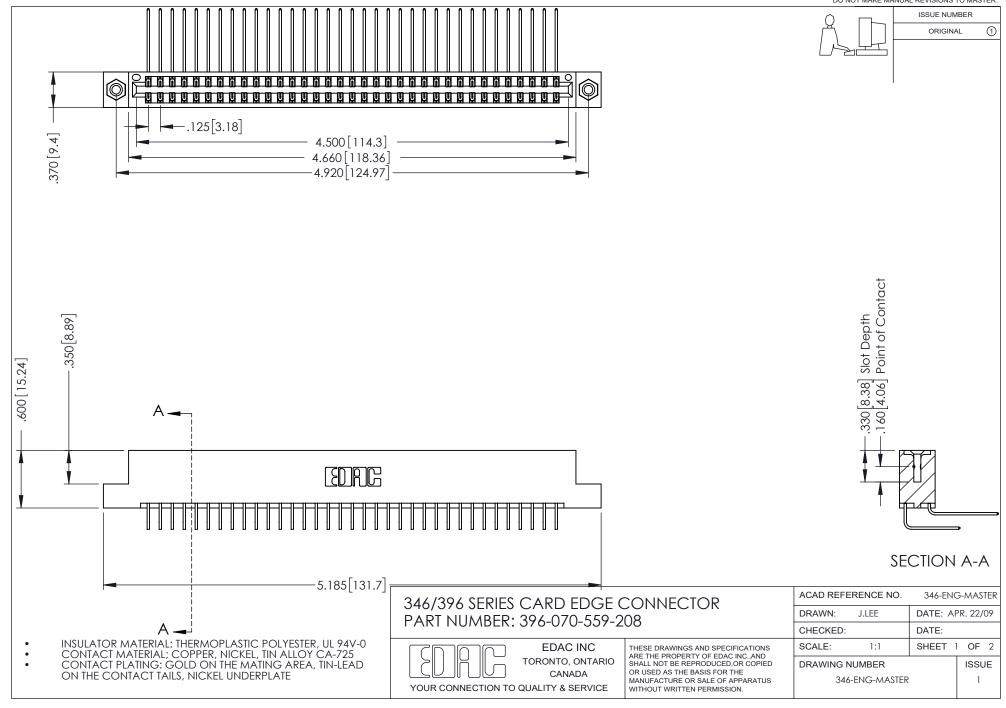

## **Contact Code 556**

INSULATOR MATERIAL: THERMOPLASTIC POLYESTER, UL 94V-0 CONTACT MATERIAL; COPPER, NICKEL, TIN ALLOY CA-725 CONTACT PLATING: GOLD ON THE MATING AREA, TIN-LEAD

ON THE CONTACT TAILS, NICKEL UNDERPLATE

## 346/396 SERIES CARD EDGE CONNECTOR CONTACT CODE 555,556,558,559,560 DIMENSIONS

YOUR CONNECTION TO QUALITY & SERVICE

**EDAC INC** TORONTO, ONTARIO CANADA

THESE DRAWINGS AND SPECIFICATIONS ARE THE PROPERTY OF EDAC INC.,AND SHALL NOT BE REPRODUCED, OR COPIED OR USED AS THE BASIS FOR THE MANUFACTURE OR SALE OF APPARATUS WITHOUT WRITTEN PERMISSION.