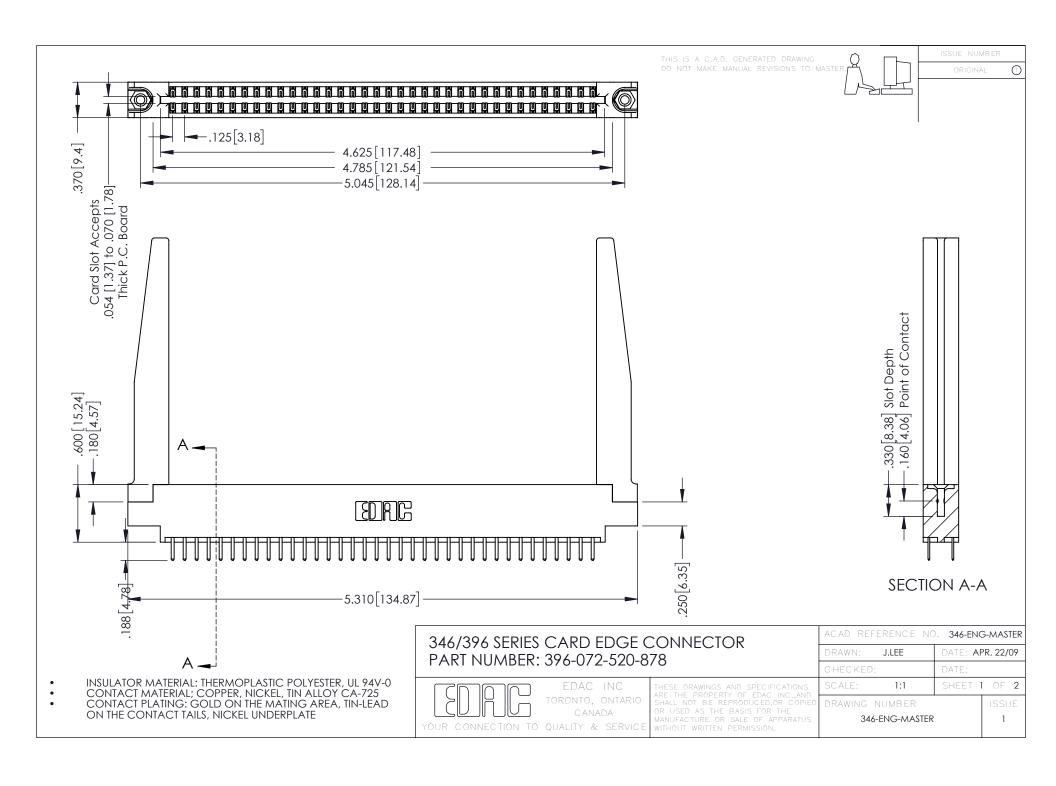

**Contact Code 555** 

**Contact Code 556** 

INSULATOR MATERIAL: THERMOPLASTIC POLYESTER, UL 94V-0 CONTACT MATERIAL; COPPER, NICKEL, TIN ALLOY CA-725

CONTACT PLATING: GOLD ON THE MATING AREA, TIN-LEAD ON THE CONTACT TAILS, NICKEL UNDERPLATE

## 346/396 SERIES CARD EDGE CONNECTOR CONTACT CODE 555,556,558,559,560 DIMENSIONS

YOUR CONNECTION TO QUALITY & SERVICE

|   | ACAD REFERENCE NO. 346-ENG-MASTER |                  |
|---|-----------------------------------|------------------|
|   | DRAWN: J.LEE                      | DATE: APR. 22/09 |
|   | CHECKED:                          | DATE:            |
|   | SCALE: 1:1                        | SHEET 2 OF 2     |
| D | DRAWING NUMBER                    | ISSUE            |