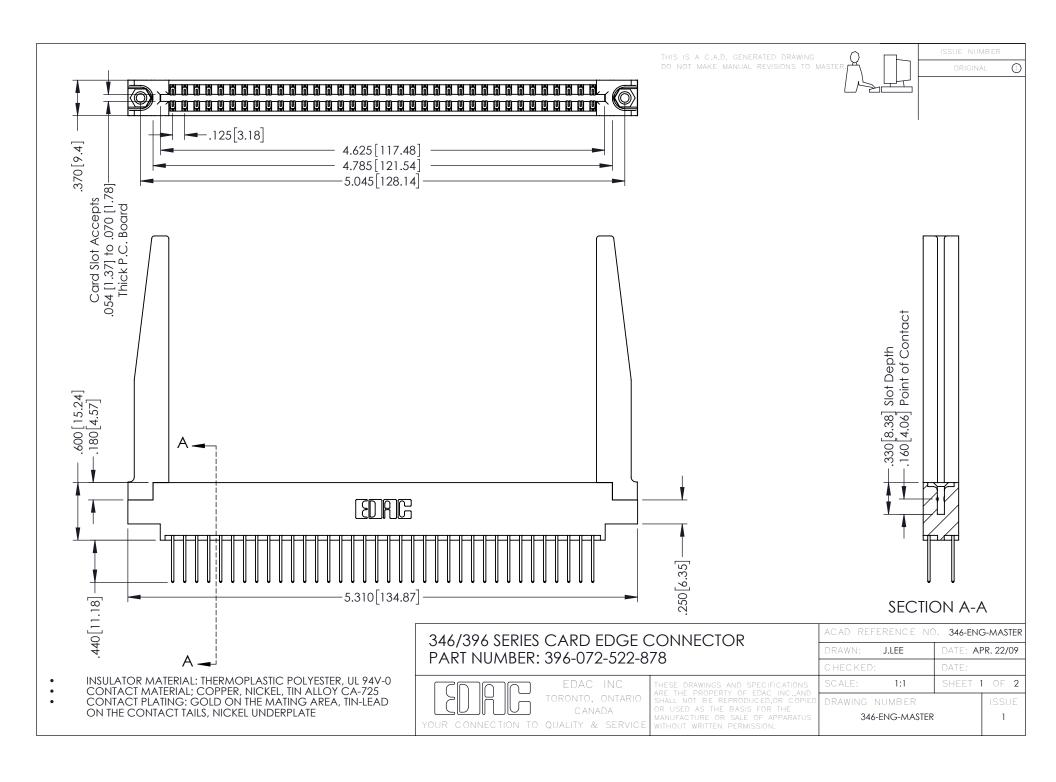

**Contact Code 555** 

**Contact Code 556** 

INSULATOR MATERIAL: THERMOPLASTIC POLYESTER, UL 94V-0 CONTACT MATERIAL; COPPER, NICKEL, TIN ALLOY CA-725

CONTACT PLATING: GOLD ON THE MATING AREA, TIN-LEAD ON THE CONTACT TAILS, NICKEL UNDERPLATE

## 346/396 SERIES CARD EDGE CONNECTOR CONTACT CODE 555,556,558,559,560 DIMENSIONS

YOUR CONNECTION TO QUALITY & SERVICE

|   | ACAD REFERENCE NO. 346-ENG-MASTER |                  |
|---|-----------------------------------|------------------|
|   | DRAWN: J.LEE                      | DATE: APR. 22/09 |
|   | CHECKED:                          | DATE:            |
|   | SCALE: 1:1                        | SHEET 2 OF 2     |
| D | DRAWING NUMBER                    | ISSUE            |