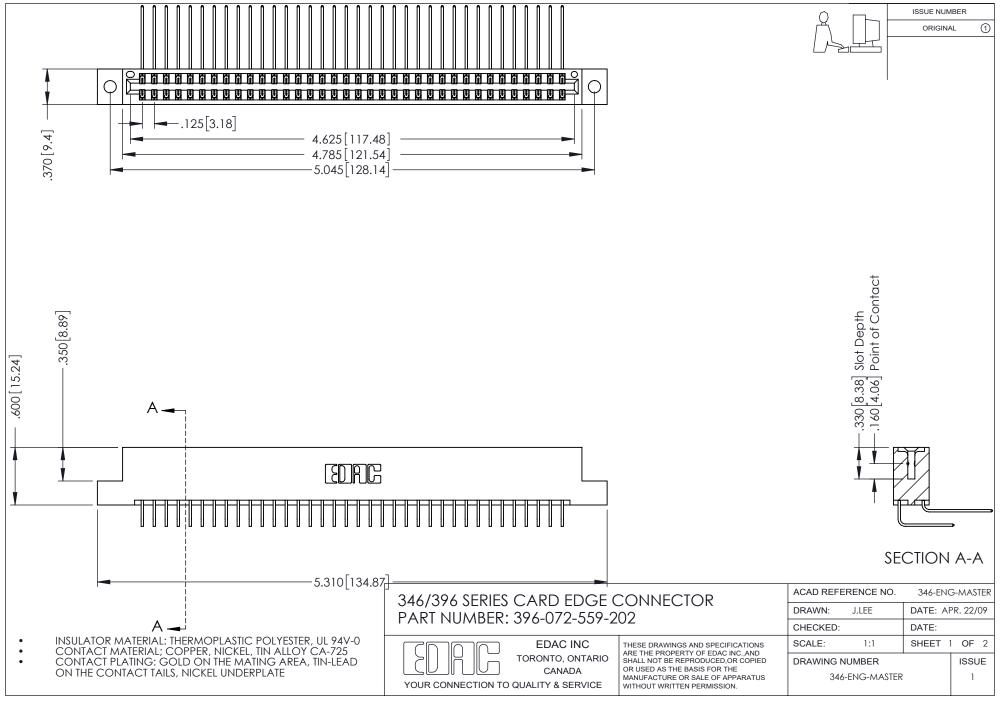

## **Contact Code 556**

INSULATOR MATERIAL: THERMOPLASTIC POLYESTER, UL 94V-0 CONTACT MATERIAL; COPPER, NICKEL, TIN ALLOY CA-725 CONTACT PLATING: GOLD ON THE MATING AREA, TIN-LEAD

ON THE CONTACT TAILS, NICKEL UNDERPLATE

## 346/396 SERIES CARD EDGE CONNECTOR CONTACT CODE 555,556,558,559,560 DIMENSIONS

YOUR CONNECTION TO QUALITY & SERVICE

**EDAC INC** TORONTO, ONTARIO CANADA

THESE DRAWINGS AND SPECIFICATIONS ARE THE PROPERTY OF EDAC INC.,AND SHALL NOT BE REPRODUCED, OR COPIED OR USED AS THE BASIS FOR THE MANUFACTURE OR SALE OF APPARATUS WITHOUT WRITTEN PERMISSION.