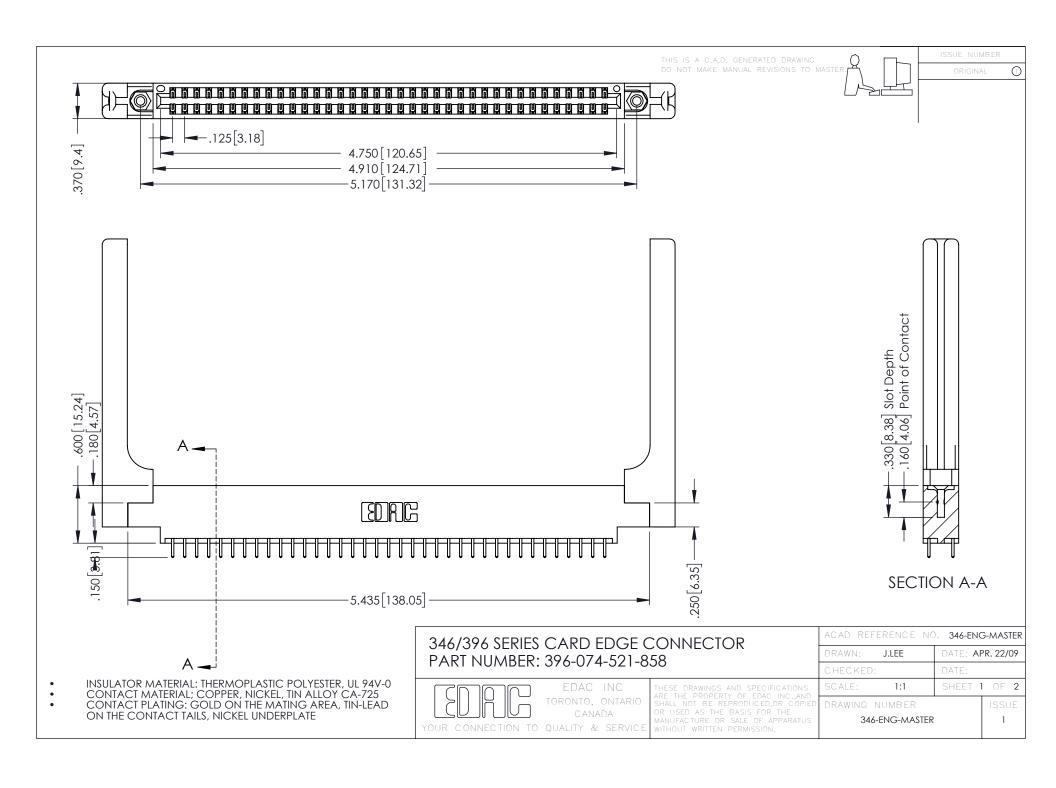

**Contact Code 555** 

**Contact Code 556** 

INSULATOR MATERIAL: THERMOPLASTIC POLYESTER, UL 94V-0 CONTACT MATERIAL; COPPER, NICKEL, TIN ALLOY CA-725

CONTACT PLATING: GOLD ON THE MATING AREA, TIN-LEAD ON THE CONTACT TAILS, NICKEL UNDERPLATE