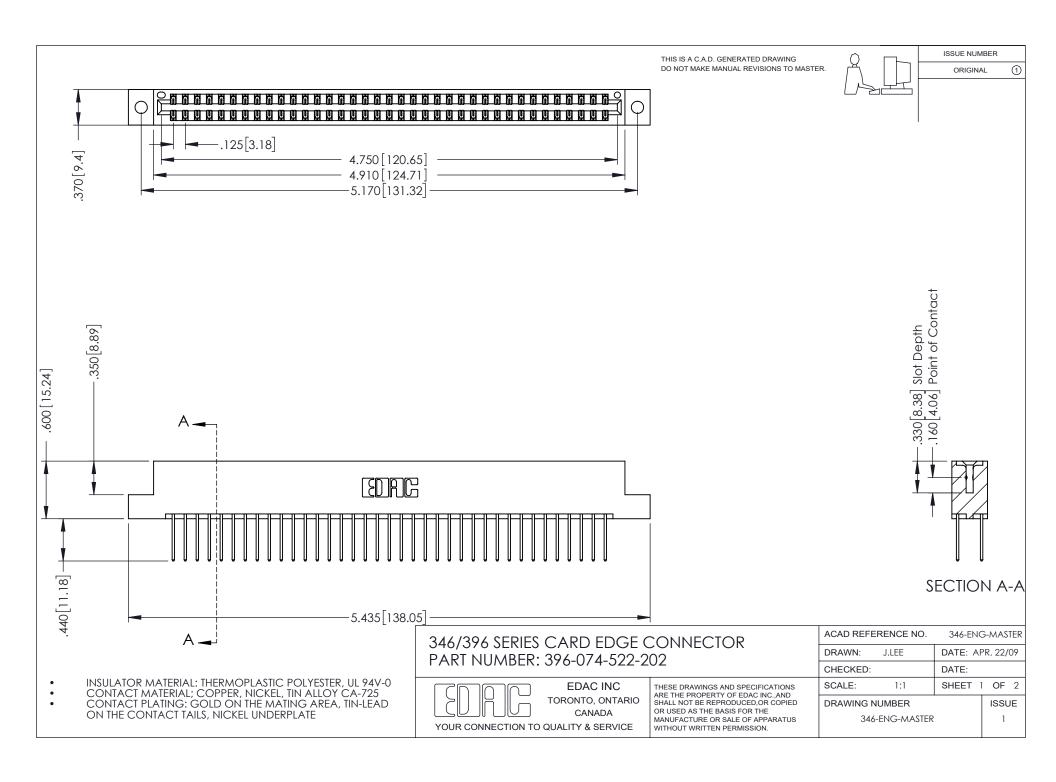

## **Contact Code 556**

INSULATOR MATERIAL: THERMOPLASTIC POLYESTER, UL 94V-0 CONTACT MATERIAL; COPPER, NICKEL, TIN ALLOY CA-725 CONTACT PLATING: GOLD ON THE MATING AREA, TIN-LEAD

ON THE CONTACT TAILS, NICKEL UNDERPLATE

## 346/396 SERIES CARD EDGE CONNECTOR CONTACT CODE 555,556,558,559,560 DIMENSIONS

YOUR CONNECTION TO QUALITY & SERVICE

**EDAC INC** TORONTO, ONTARIO CANADA

THESE DRAWINGS AND SPECIFICATIONS ARE THE PROPERTY OF EDAC INC.,AND SHALL NOT BE REPRODUCED, OR COPIED OR USED AS THE BASIS FOR THE MANUFACTURE OR SALE OF APPARATUS WITHOUT WRITTEN PERMISSION.