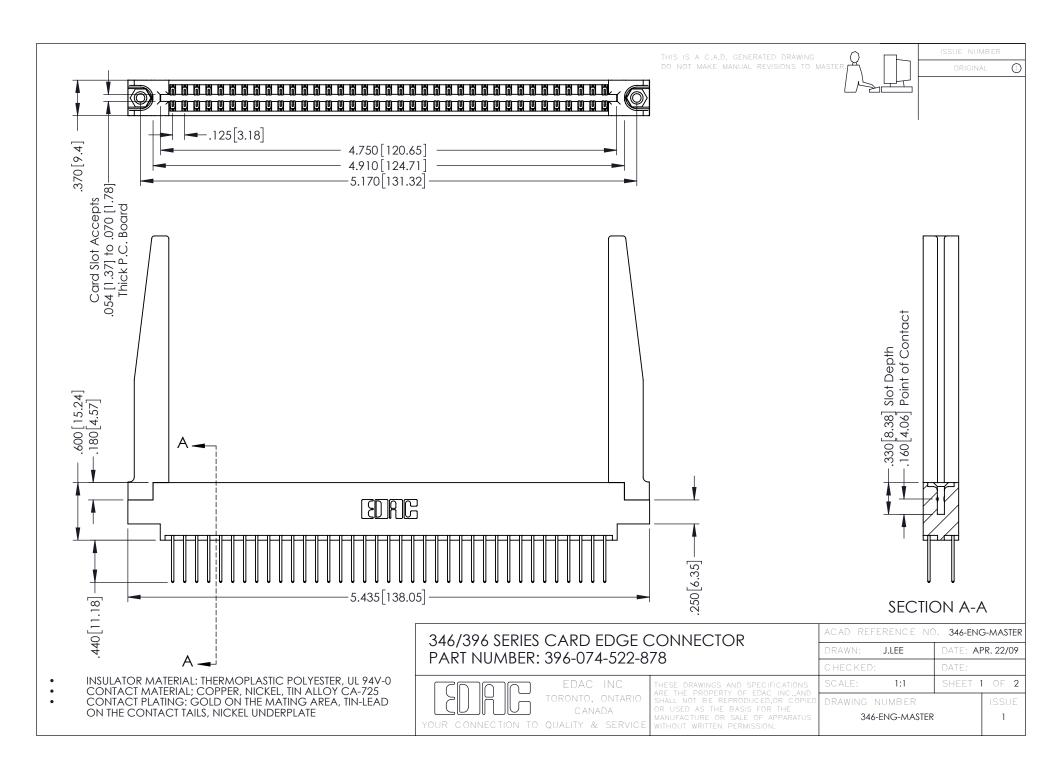

**Contact Code 555** 

**Contact Code 556** 

INSULATOR MATERIAL: THERMOPLASTIC POLYESTER, UL 94V-0 CONTACT MATERIAL; COPPER, NICKEL, TIN ALLOY CA-725

CONTACT PLATING: GOLD ON THE MATING AREA, TIN-LEAD ON THE CONTACT TAILS, NICKEL UNDERPLATE

## 346/396 SERIES CARD EDGE CONNECTOR CONTACT CODE 555,556,558,559,560 DIMENSIONS

YOUR CONNECTION TO QUALITY & SERVICE

|   | ACAD REFERENCE NO. 346-ENG-MASTER |                         |
|---|-----------------------------------|-------------------------|
|   | DRAWN: J.LEE                      | DATE: <b>APR. 22/09</b> |
|   | CHECKED:                          | DATE:                   |
|   | SCALE: 1:1                        | SHEET 2 OF 2            |
| D | DRAWING NUMBER                    | ISSUE                   |