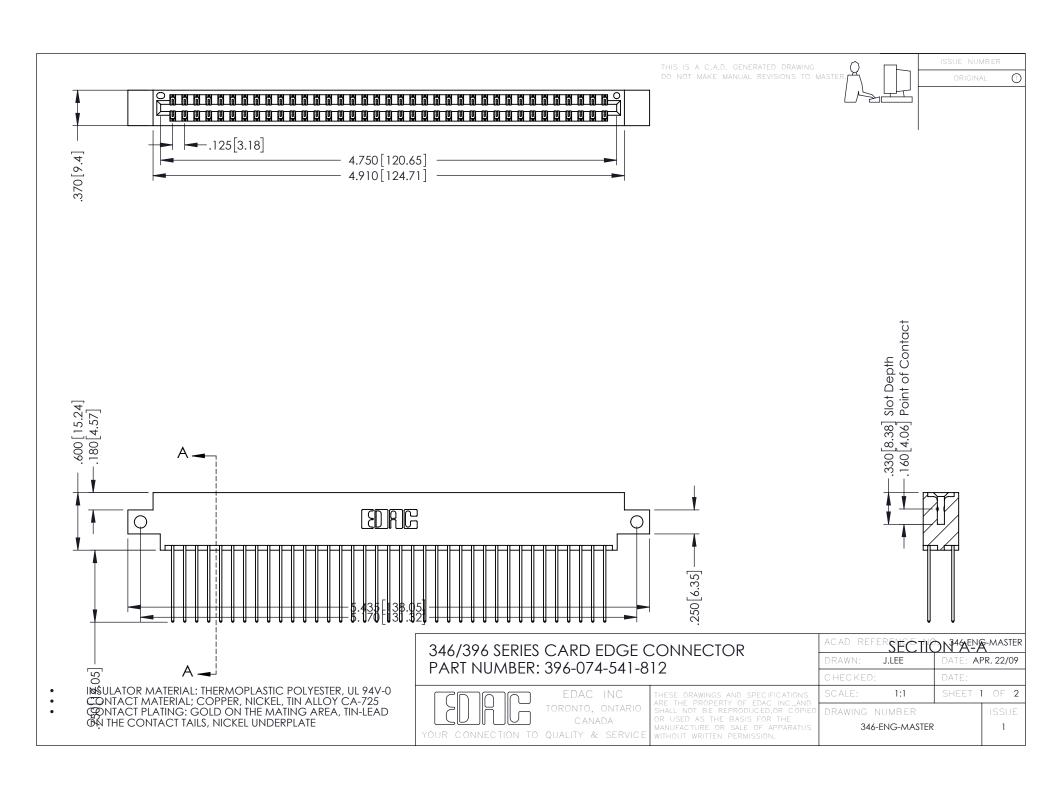

**Contact Code 555** 

**Contact Code 556** 

INSULATOR MATERIAL: THERMOPLASTIC POLYESTER, UL 94V-0 CONTACT MATERIAL; COPPER, NICKEL, TIN ALLOY CA-725

CONTACT PLATING: GOLD ON THE MATING AREA, TIN-LEAD ON THE CONTACT TAILS, NICKEL UNDERPLATE

## 346/396 SERIES CARD EDGE CONNECTOR CONTACT CODE 555,556,558,559,560 DIMENSIONS

YOUR CONNECTION TO QUALITY & SERVICE

|   | ACAD REFERENCE NO. 346-ENG-MASTER |                  |
|---|-----------------------------------|------------------|
|   | DRAWN: J.LEE                      | DATE: APR. 22/09 |
|   | CHECKED:                          | DATE:            |
|   | SCALE: 1:1                        | SHEET 2 OF 2     |
| D | DRAWING NUMBER                    | ISSUE            |

346-ENG-MASTER