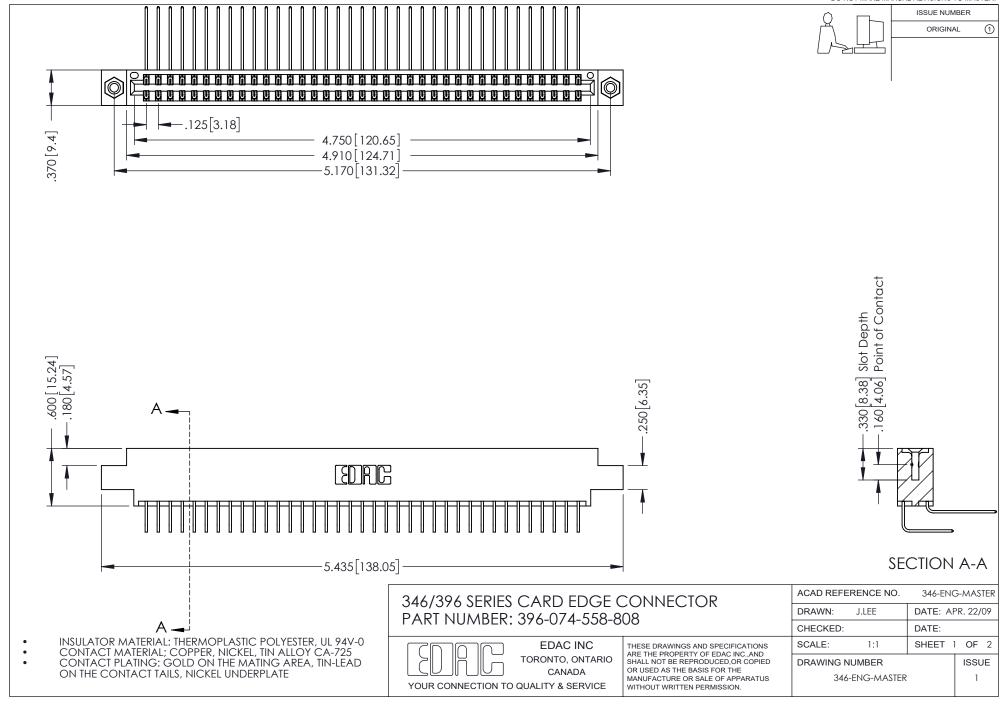

## **Contact Code 556**

INSULATOR MATERIAL: THERMOPLASTIC POLYESTER, UL 94V-0 CONTACT MATERIAL; COPPER, NICKEL, TIN ALLOY CA-725 CONTACT PLATING: GOLD ON THE MATING AREA, TIN-LEAD

ON THE CONTACT TAILS, NICKEL UNDERPLATE

## 346/396 SERIES CARD EDGE CONNECTOR CONTACT CODE 555,556,558,559,560 DIMENSIONS

YOUR CONNECTION TO QUALITY & SERVICE

**EDAC INC** TORONTO, ONTARIO CANADA

THESE DRAWINGS AND SPECIFICATIONS ARE THE PROPERTY OF EDAC INC.,AND SHALL NOT BE REPRODUCED, OR COPIED OR USED AS THE BASIS FOR THE MANUFACTURE OR SALE OF APPARATUS WITHOUT WRITTEN PERMISSION.