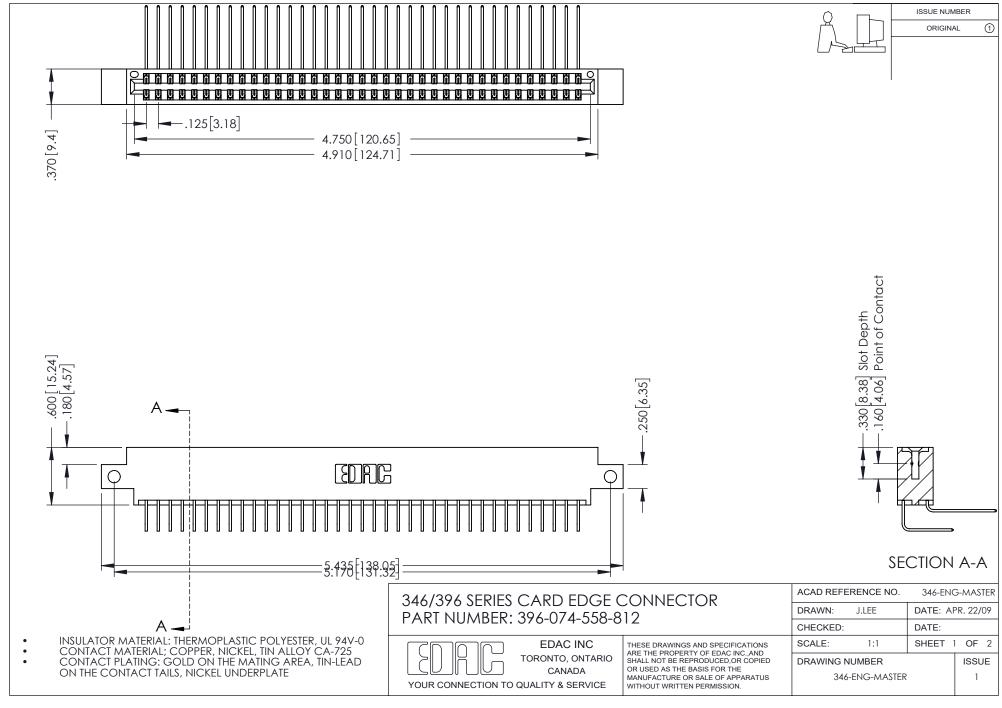

## **Contact Code 556**

INSULATOR MATERIAL: THERMOPLASTIC POLYESTER, UL 94V-0 CONTACT MATERIAL; COPPER, NICKEL, TIN ALLOY CA-725 CONTACT PLATING: GOLD ON THE MATING AREA, TIN-LEAD

ON THE CONTACT TAILS, NICKEL UNDERPLATE

## 346/396 SERIES CARD EDGE CONNECTOR CONTACT CODE 555,556,558,559,560 DIMENSIONS

YOUR CONNECTION TO QUALITY & SERVICE

**EDAC INC** TORONTO, ONTARIO CANADA

THESE DRAWINGS AND SPECIFICATIONS ARE THE PROPERTY OF EDAC INC.,AND SHALL NOT BE REPRODUCED, OR COPIED OR USED AS THE BASIS FOR THE MANUFACTURE OR SALE OF APPARATUS WITHOUT WRITTEN PERMISSION.