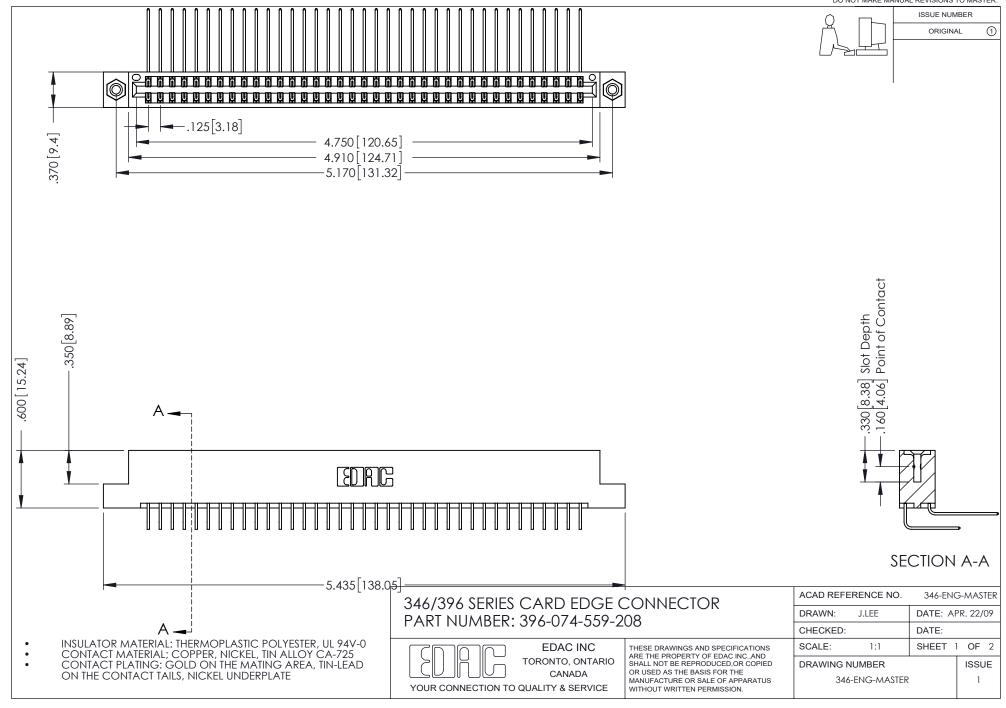

## **Contact Code 556**

INSULATOR MATERIAL: THERMOPLASTIC POLYESTER, UL 94V-0 CONTACT MATERIAL; COPPER, NICKEL, TIN ALLOY CA-725 CONTACT PLATING: GOLD ON THE MATING AREA, TIN-LEAD

ON THE CONTACT TAILS, NICKEL UNDERPLATE

## 346/396 SERIES CARD EDGE CONNECTOR CONTACT CODE 555,556,558,559,560 DIMENSIONS

YOUR CONNECTION TO QUALITY & SERVICE

**EDAC INC** TORONTO, ONTARIO CANADA

THESE DRAWINGS AND SPECIFICATIONS ARE THE PROPERTY OF EDAC INC.,AND SHALL NOT BE REPRODUCED, OR COPIED OR USED AS THE BASIS FOR THE MANUFACTURE OR SALE OF APPARATUS WITHOUT WRITTEN PERMISSION.