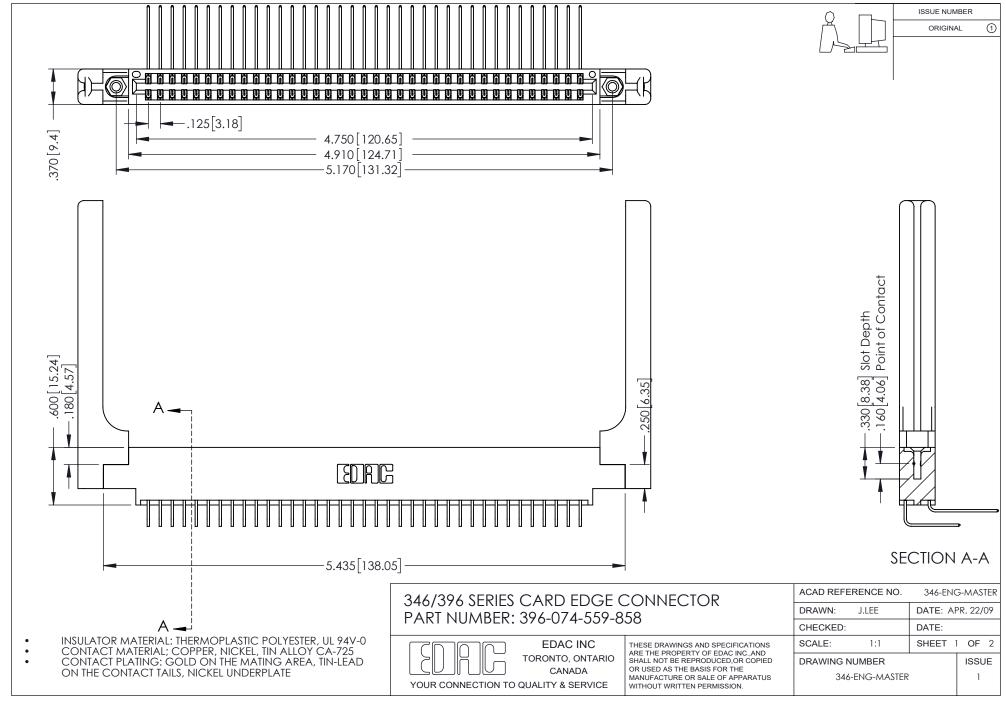

## **Contact Code 556**

INSULATOR MATERIAL: THERMOPLASTIC POLYESTER, UL 94V-0 CONTACT MATERIAL; COPPER, NICKEL, TIN ALLOY CA-725 CONTACT PLATING: GOLD ON THE MATING AREA, TIN-LEAD

ON THE CONTACT TAILS, NICKEL UNDERPLATE

## 346/396 SERIES CARD EDGE CONNECTOR CONTACT CODE 555,556,558,559,560 DIMENSIONS

YOUR CONNECTION TO QUALITY & SERVICE

**EDAC INC** TORONTO, ONTARIO CANADA

THESE DRAWINGS AND SPECIFICATIONS ARE THE PROPERTY OF EDAC INC.,AND SHALL NOT BE REPRODUCED, OR COPIED OR USED AS THE BASIS FOR THE MANUFACTURE OR SALE OF APPARATUS WITHOUT WRITTEN PERMISSION.