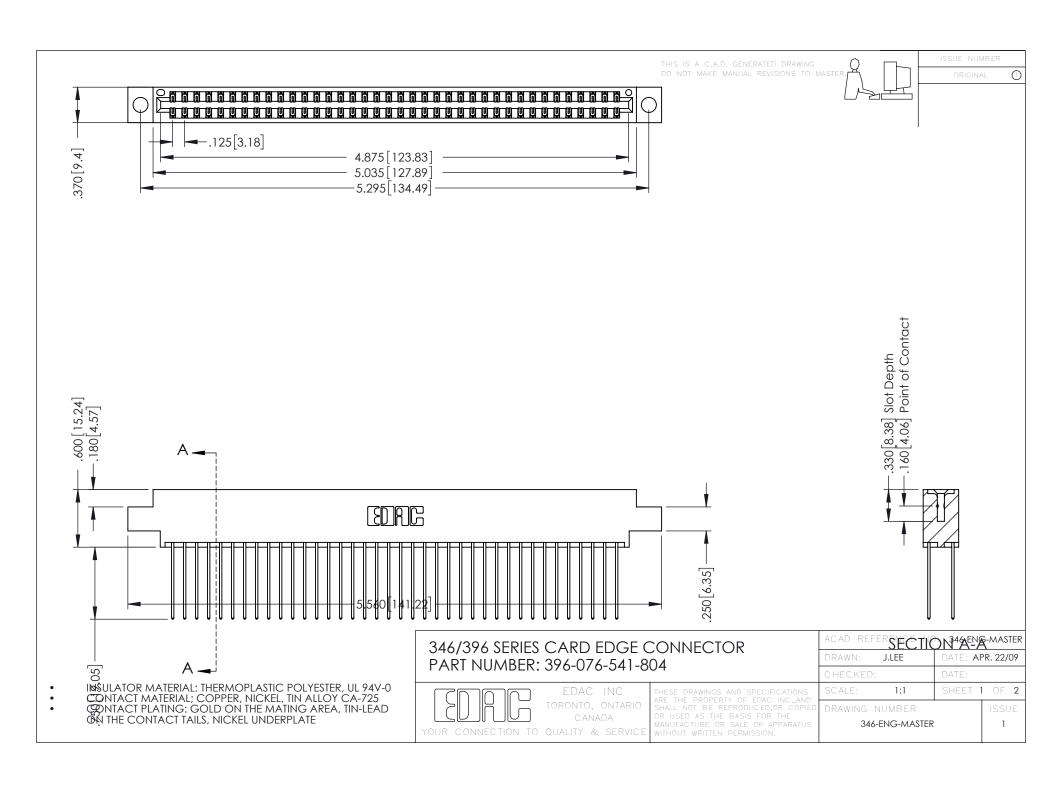

**Contact Code 555** 

**Contact Code 556** 

INSULATOR MATERIAL: THERMOPLASTIC POLYESTER, UL 94V-0 CONTACT MATERIAL; COPPER, NICKEL, TIN ALLOY CA-725

CONTACT PLATING: GOLD ON THE MATING AREA, TIN-LEAD ON THE CONTACT TAILS, NICKEL UNDERPLATE

## 346/396 SERIES CARD EDGE CONNECTOR CONTACT CODE 555,556,558,559,560 DIMENSIONS

YOUR CONNECTION TO QUALITY & SERVICE

|   | ACAD REFERENCE NO. 346-ENG-MASTER |                  |
|---|-----------------------------------|------------------|
|   | DRAWN: J.LEE                      | DATE: APR. 22/09 |
|   | CHECKED:                          | DATE:            |
|   | SCALE: 1:1                        | SHEET 2 OF 2     |
| D | DRAWING NUMBER                    | ISSUE            |

346-ENG-MASTER