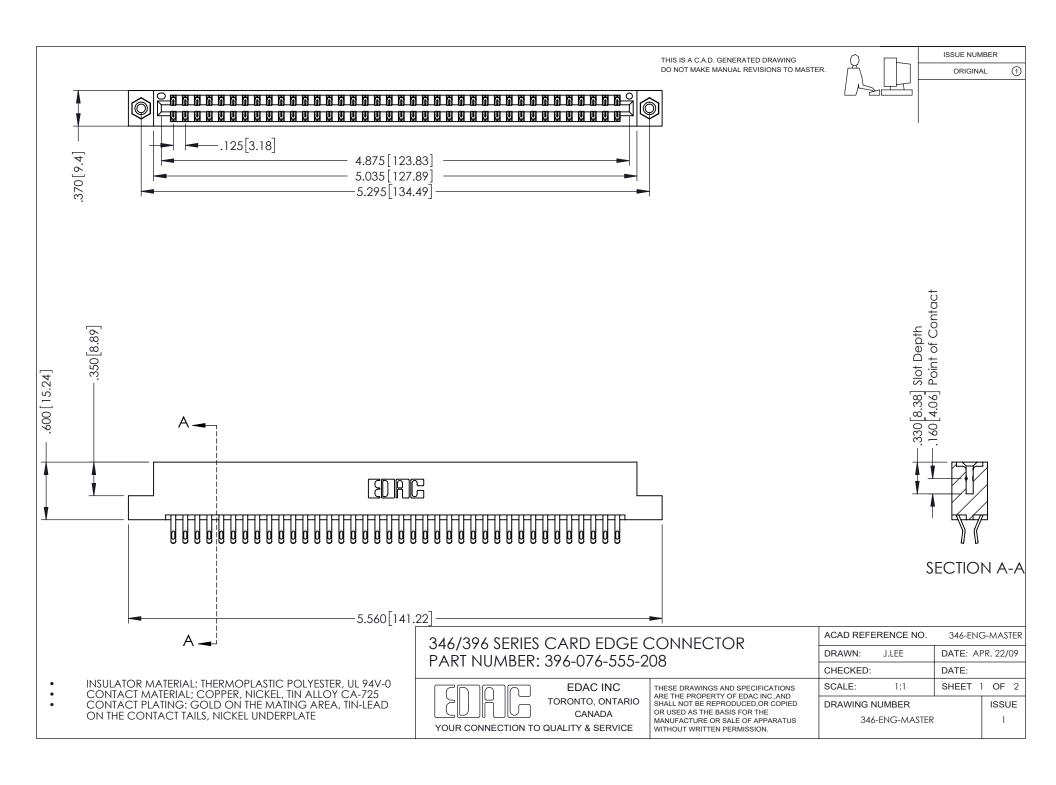

## 346/396 SERIES CARD EDGE CONNECTOR CONTACT CODE 555,556,558,559,560 DIMENSIONS

YOUR CONNECTION TO QUALITY & SERVICE

**EDAC INC** TORONTO, ONTARIO CANADA

THESE DRAWINGS AND SPECIFICATIONS ARE THE PROPERTY OF EDAC INC.,AND SHALL NOT BE REPRODUCED, OR COPIED OR USED AS THE BASIS FOR THE MANUFACTURE OR SALE OF APPARATUS WITHOUT WRITTEN PERMISSION.

## **Contact Code 556**

INSULATOR MATERIAL: THERMOPLASTIC POLYESTER, UL 94V-0 CONTACT MATERIAL; COPPER, NICKEL, TIN ALLOY CA-725 CONTACT PLATING: GOLD ON THE MATING AREA, TIN-LEAD

ON THE CONTACT TAILS, NICKEL UNDERPLATE