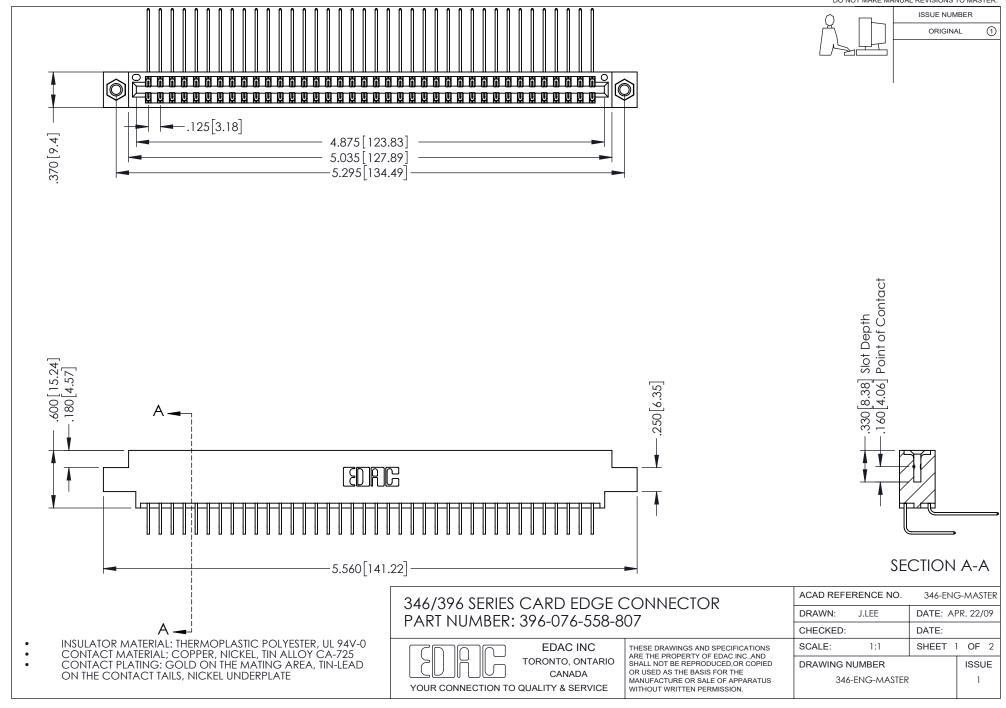

## **Contact Code 556**

INSULATOR MATERIAL: THERMOPLASTIC POLYESTER, UL 94V-0 CONTACT MATERIAL; COPPER, NICKEL, TIN ALLOY CA-725 CONTACT PLATING: GOLD ON THE MATING AREA, TIN-LEAD

ON THE CONTACT TAILS, NICKEL UNDERPLATE

## 346/396 SERIES CARD EDGE CONNECTOR CONTACT CODE 555,556,558,559,560 DIMENSIONS

YOUR CONNECTION TO QUALITY & SERVICE

**EDAC INC** TORONTO, ONTARIO CANADA

THESE DRAWINGS AND SPECIFICATIONS ARE THE PROPERTY OF EDAC INC.,AND SHALL NOT BE REPRODUCED, OR COPIED OR USED AS THE BASIS FOR THE MANUFACTURE OR SALE OF APPARATUS WITHOUT WRITTEN PERMISSION.