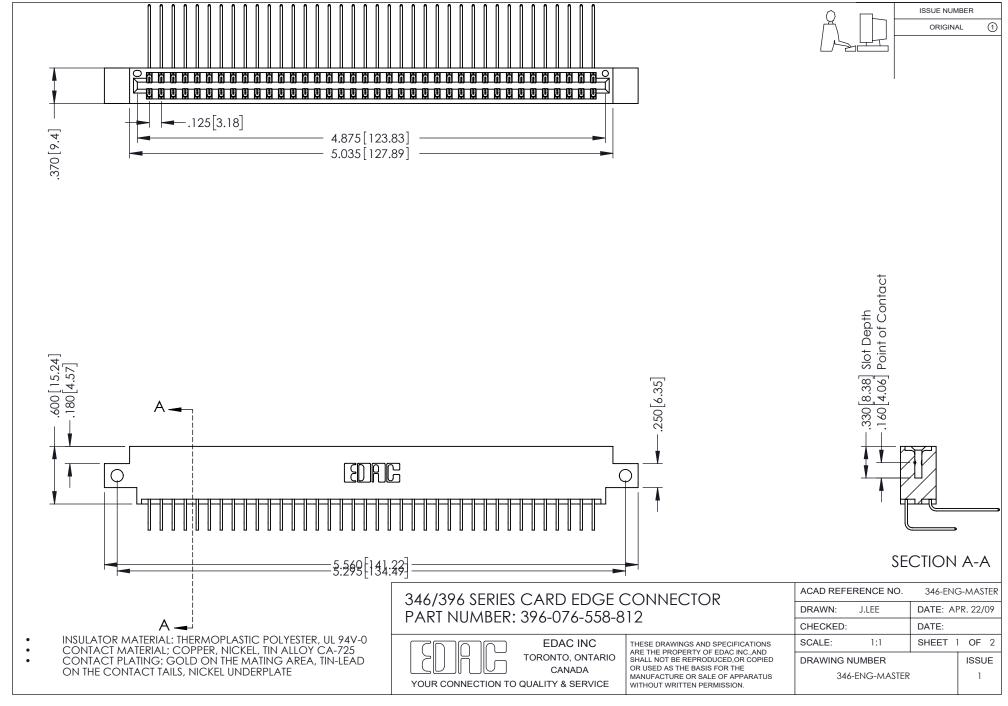

## **Contact Code 556**

INSULATOR MATERIAL: THERMOPLASTIC POLYESTER, UL 94V-0 CONTACT MATERIAL; COPPER, NICKEL, TIN ALLOY CA-725 CONTACT PLATING: GOLD ON THE MATING AREA, TIN-LEAD

ON THE CONTACT TAILS, NICKEL UNDERPLATE

## 346/396 SERIES CARD EDGE CONNECTOR CONTACT CODE 555,556,558,559,560 DIMENSIONS

YOUR CONNECTION TO QUALITY & SERVICE

**EDAC INC** TORONTO, ONTARIO CANADA

THESE DRAWINGS AND SPECIFICATIONS ARE THE PROPERTY OF EDAC INC.,AND SHALL NOT BE REPRODUCED, OR COPIED OR USED AS THE BASIS FOR THE MANUFACTURE OR SALE OF APPARATUS WITHOUT WRITTEN PERMISSION.