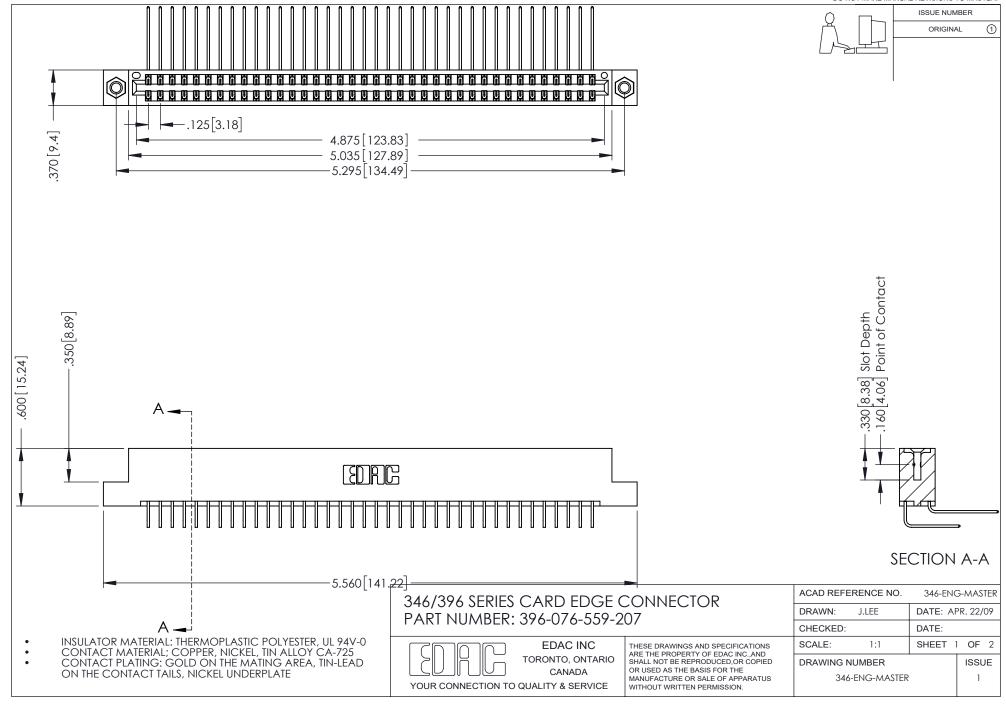

## **Contact Code 556**

INSULATOR MATERIAL: THERMOPLASTIC POLYESTER, UL 94V-0 CONTACT MATERIAL; COPPER, NICKEL, TIN ALLOY CA-725 CONTACT PLATING: GOLD ON THE MATING AREA, TIN-LEAD

ON THE CONTACT TAILS, NICKEL UNDERPLATE

## 346/396 SERIES CARD EDGE CONNECTOR CONTACT CODE 555,556,558,559,560 DIMENSIONS

YOUR CONNECTION TO QUALITY & SERVICE

**EDAC INC** TORONTO, ONTARIO CANADA

THESE DRAWINGS AND SPECIFICATIONS ARE THE PROPERTY OF EDAC INC.,AND SHALL NOT BE REPRODUCED, OR COPIED OR USED AS THE BASIS FOR THE MANUFACTURE OR SALE OF APPARATUS WITHOUT WRITTEN PERMISSION.