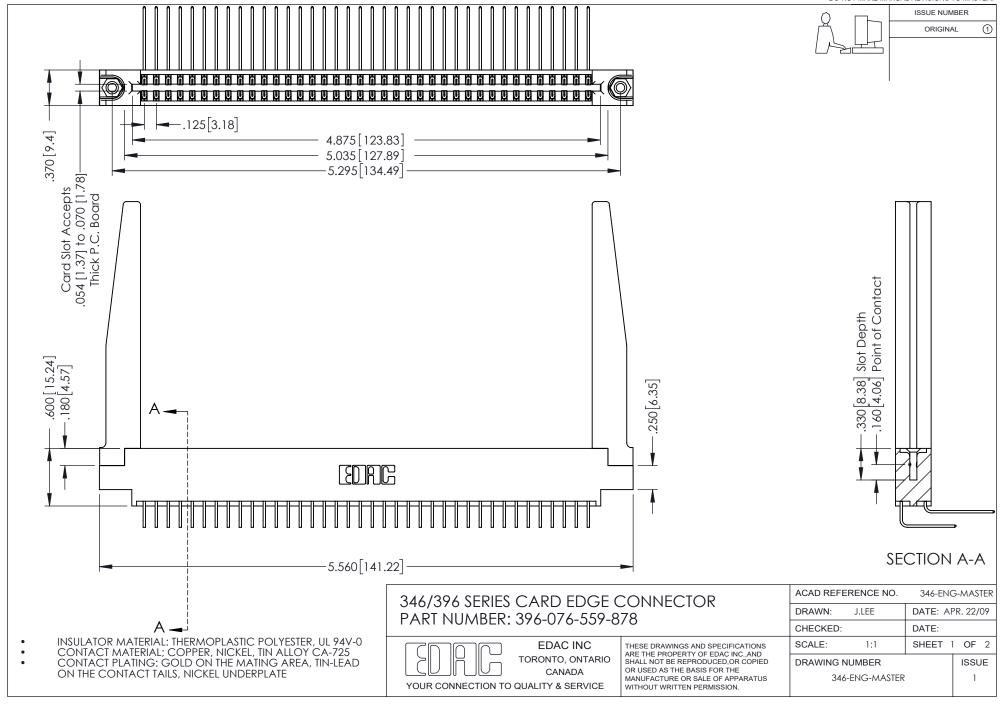

## **Contact Code 556**

INSULATOR MATERIAL: THERMOPLASTIC POLYESTER, UL 94V-0 CONTACT MATERIAL; COPPER, NICKEL, TIN ALLOY CA-725 CONTACT PLATING: GOLD ON THE MATING AREA, TIN-LEAD

ON THE CONTACT TAILS, NICKEL UNDERPLATE

## 346/396 SERIES CARD EDGE CONNECTOR CONTACT CODE 555,556,558,559,560 DIMENSIONS

YOUR CONNECTION TO QUALITY & SERVICE

**EDAC INC** TORONTO, ONTARIO CANADA

THESE DRAWINGS AND SPECIFICATIONS ARE THE PROPERTY OF EDAC INC.,AND SHALL NOT BE REPRODUCED, OR COPIED OR USED AS THE BASIS FOR THE MANUFACTURE OR SALE OF APPARATUS WITHOUT WRITTEN PERMISSION.