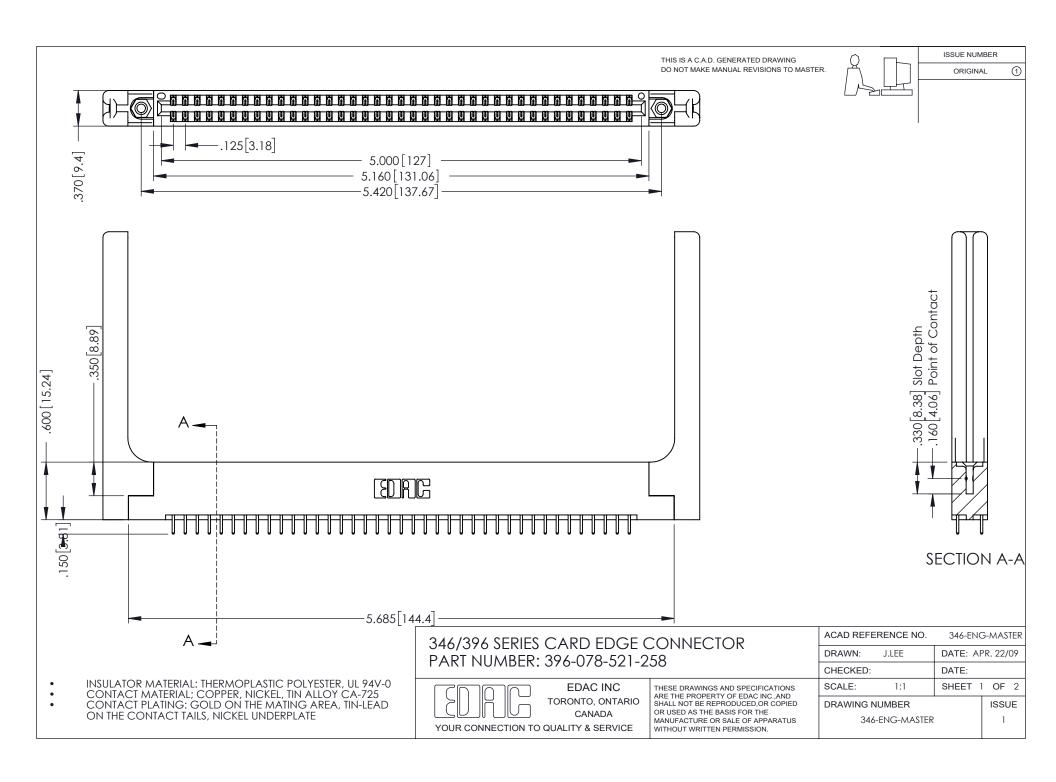

## 346/396 SERIES CARD EDGE CONNECTOR CONTACT CODE 555,556,558,559,560 DIMENSIONS

YOUR CONNECTION TO QUALITY & SERVICE

**EDAC INC** TORONTO, ONTARIO CANADA

THESE DRAWINGS AND SPECIFICATIONS ARE THE PROPERTY OF EDAC INC.,AND SHALL NOT BE REPRODUCED, OR COPIED OR USED AS THE BASIS FOR THE MANUFACTURE OR SALE OF APPARATUS WITHOUT WRITTEN PERMISSION.

## **Contact Code 556**

INSULATOR MATERIAL: THERMOPLASTIC POLYESTER, UL 94V-0 CONTACT MATERIAL; COPPER, NICKEL, TIN ALLOY CA-725 CONTACT PLATING: GOLD ON THE MATING AREA, TIN-LEAD

ON THE CONTACT TAILS, NICKEL UNDERPLATE