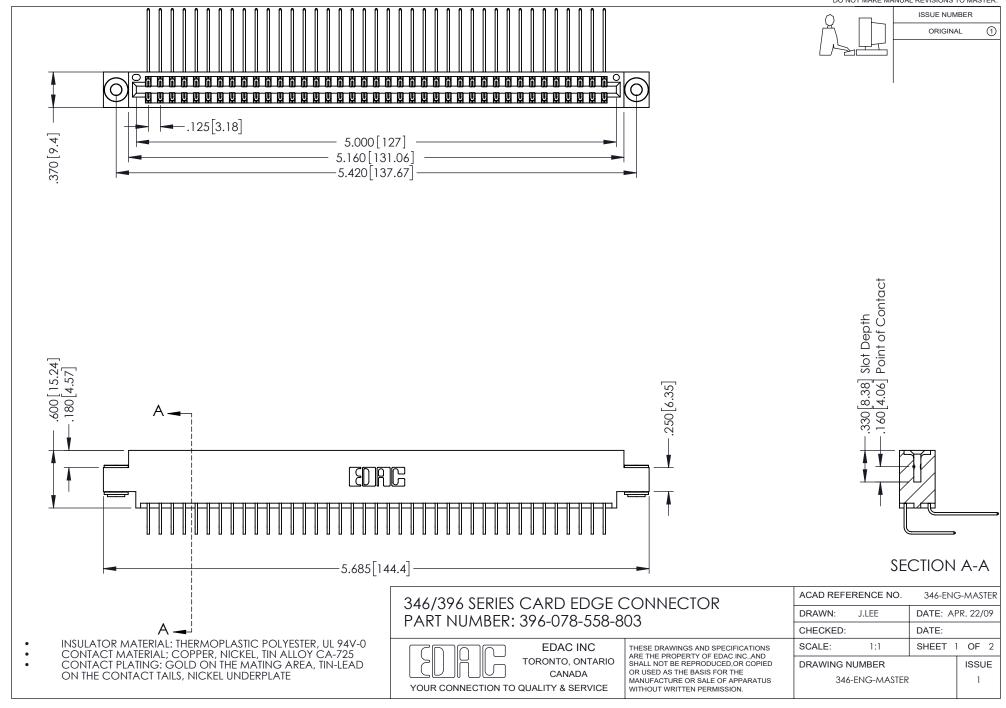

## **Contact Code 556**

INSULATOR MATERIAL: THERMOPLASTIC POLYESTER, UL 94V-0 CONTACT MATERIAL; COPPER, NICKEL, TIN ALLOY CA-725 CONTACT PLATING: GOLD ON THE MATING AREA, TIN-LEAD

ON THE CONTACT TAILS, NICKEL UNDERPLATE

## 346/396 SERIES CARD EDGE CONNECTOR CONTACT CODE 555,556,558,559,560 DIMENSIONS

YOUR CONNECTION TO QUALITY & SERVICE

**EDAC INC** TORONTO, ONTARIO CANADA

THESE DRAWINGS AND SPECIFICATIONS ARE THE PROPERTY OF EDAC INC.,AND SHALL NOT BE REPRODUCED, OR COPIED OR USED AS THE BASIS FOR THE MANUFACTURE OR SALE OF APPARATUS WITHOUT WRITTEN PERMISSION.