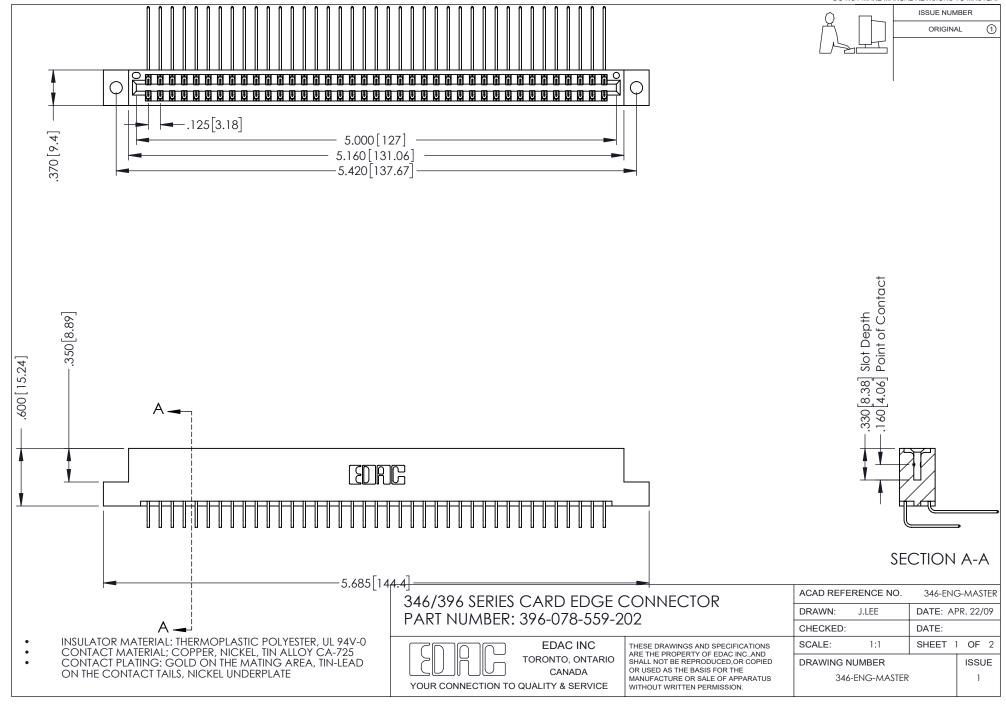

## **Contact Code 556**

INSULATOR MATERIAL: THERMOPLASTIC POLYESTER, UL 94V-0 CONTACT MATERIAL; COPPER, NICKEL, TIN ALLOY CA-725 CONTACT PLATING: GOLD ON THE MATING AREA, TIN-LEAD

ON THE CONTACT TAILS, NICKEL UNDERPLATE

## 346/396 SERIES CARD EDGE CONNECTOR CONTACT CODE 555,556,558,559,560 DIMENSIONS

YOUR CONNECTION TO QUALITY & SERVICE

**EDAC INC** TORONTO, ONTARIO CANADA

THESE DRAWINGS AND SPECIFICATIONS ARE THE PROPERTY OF EDAC INC.,AND SHALL NOT BE REPRODUCED, OR COPIED OR USED AS THE BASIS FOR THE MANUFACTURE OR SALE OF APPARATUS WITHOUT WRITTEN PERMISSION.