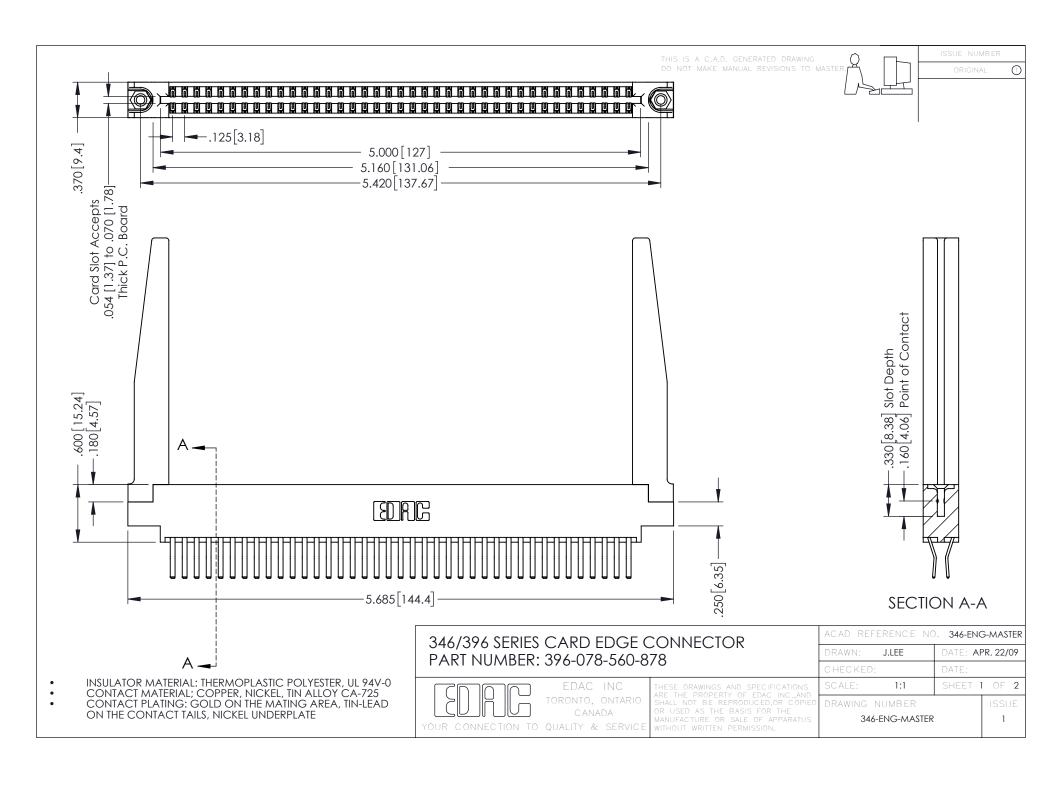

**Contact Code 555** 

**Contact Code 556** 

INSULATOR MATERIAL: THERMOPLASTIC POLYESTER, UL 94V-0 CONTACT MATERIAL; COPPER, NICKEL, TIN ALLOY CA-725

CONTACT PLATING: GOLD ON THE MATING AREA, TIN-LEAD ON THE CONTACT TAILS, NICKEL UNDERPLATE