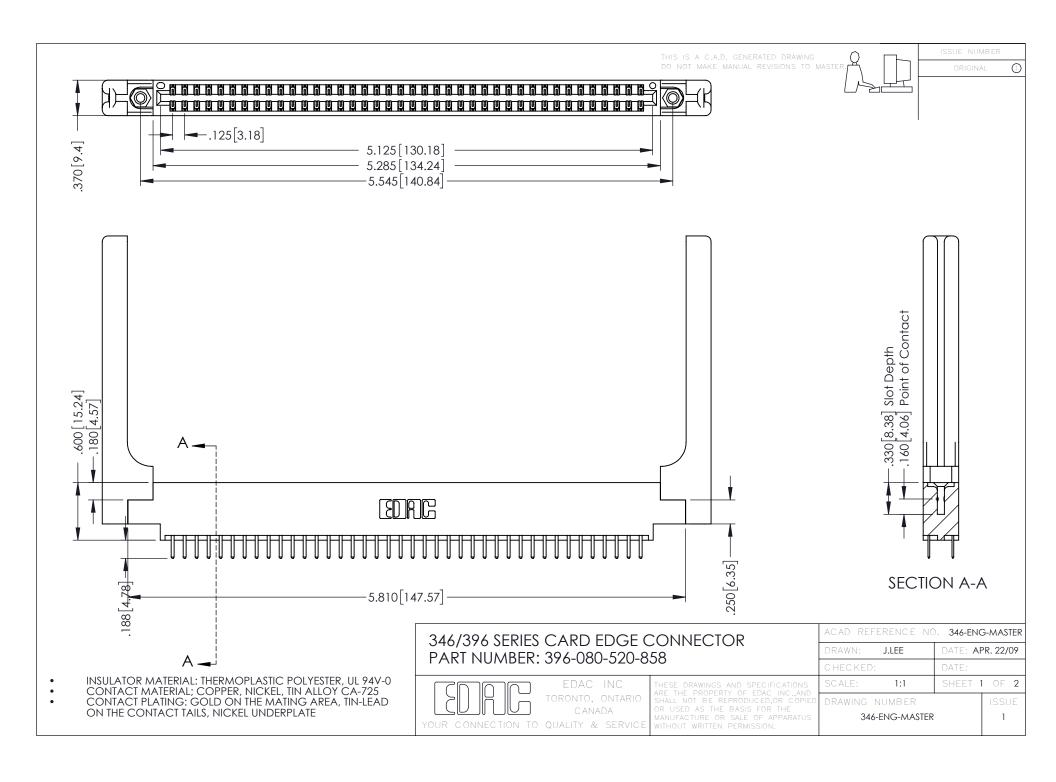

**Contact Code 555** 

**Contact Code 556** 

INSULATOR MATERIAL: THERMOPLASTIC POLYESTER, UL 94V-0 CONTACT MATERIAL; COPPER, NICKEL, TIN ALLOY CA-725

CONTACT PLATING: GOLD ON THE MATING AREA, TIN-LEAD ON THE CONTACT TAILS, NICKEL UNDERPLATE