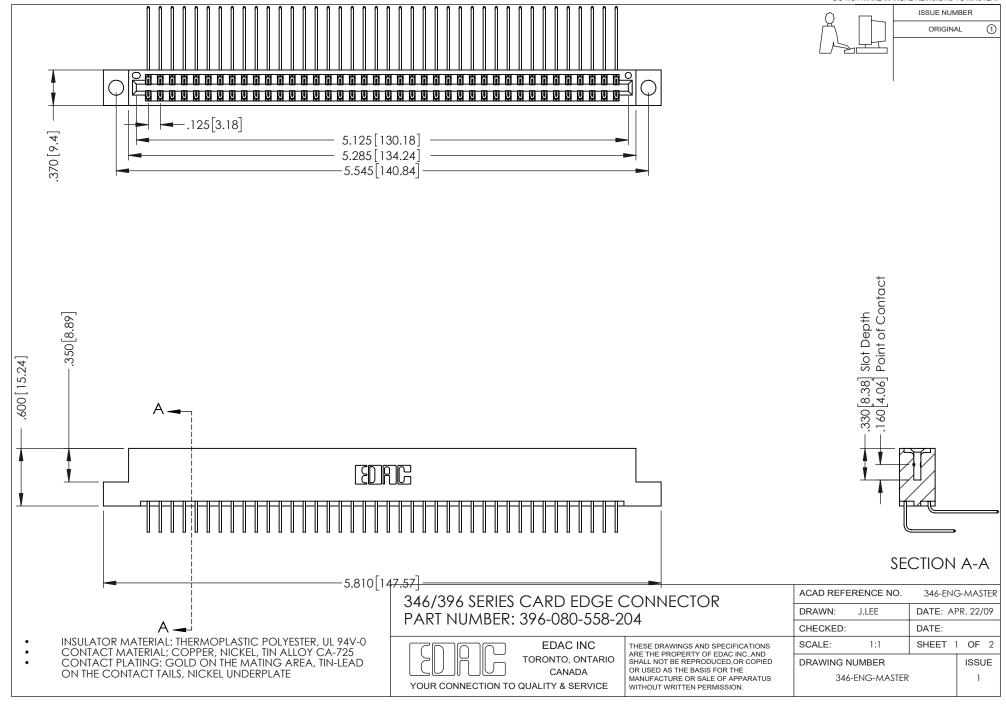

## **Contact Code 556**

INSULATOR MATERIAL: THERMOPLASTIC POLYESTER, UL 94V-0 CONTACT MATERIAL; COPPER, NICKEL, TIN ALLOY CA-725 CONTACT PLATING: GOLD ON THE MATING AREA, TIN-LEAD

ON THE CONTACT TAILS, NICKEL UNDERPLATE

## 346/396 SERIES CARD EDGE CONNECTOR CONTACT CODE 555,556,558,559,560 DIMENSIONS

YOUR CONNECTION TO QUALITY & SERVICE

**EDAC INC** TORONTO, ONTARIO CANADA

THESE DRAWINGS AND SPECIFICATIONS ARE THE PROPERTY OF EDAC INC.,AND SHALL NOT BE REPRODUCED, OR COPIED OR USED AS THE BASIS FOR THE MANUFACTURE OR SALE OF APPARATUS WITHOUT WRITTEN PERMISSION.