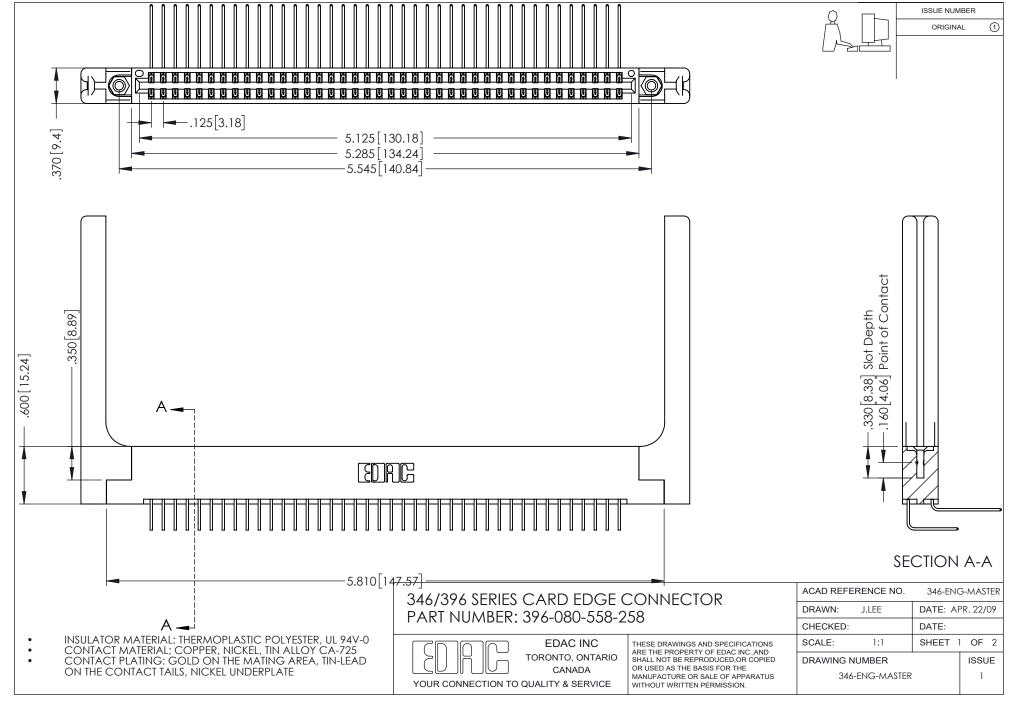

## **Contact Code 556**

INSULATOR MATERIAL: THERMOPLASTIC POLYESTER, UL 94V-0 CONTACT MATERIAL; COPPER, NICKEL, TIN ALLOY CA-725 CONTACT PLATING: GOLD ON THE MATING AREA, TIN-LEAD

ON THE CONTACT TAILS, NICKEL UNDERPLATE

## 346/396 SERIES CARD EDGE CONNECTOR CONTACT CODE 555,556,558,559,560 DIMENSIONS

YOUR CONNECTION TO QUALITY & SERVICE

**EDAC INC** TORONTO, ONTARIO CANADA

THESE DRAWINGS AND SPECIFICATIONS ARE THE PROPERTY OF EDAC INC.,AND SHALL NOT BE REPRODUCED, OR COPIED OR USED AS THE BASIS FOR THE MANUFACTURE OR SALE OF APPARATUS WITHOUT WRITTEN PERMISSION.