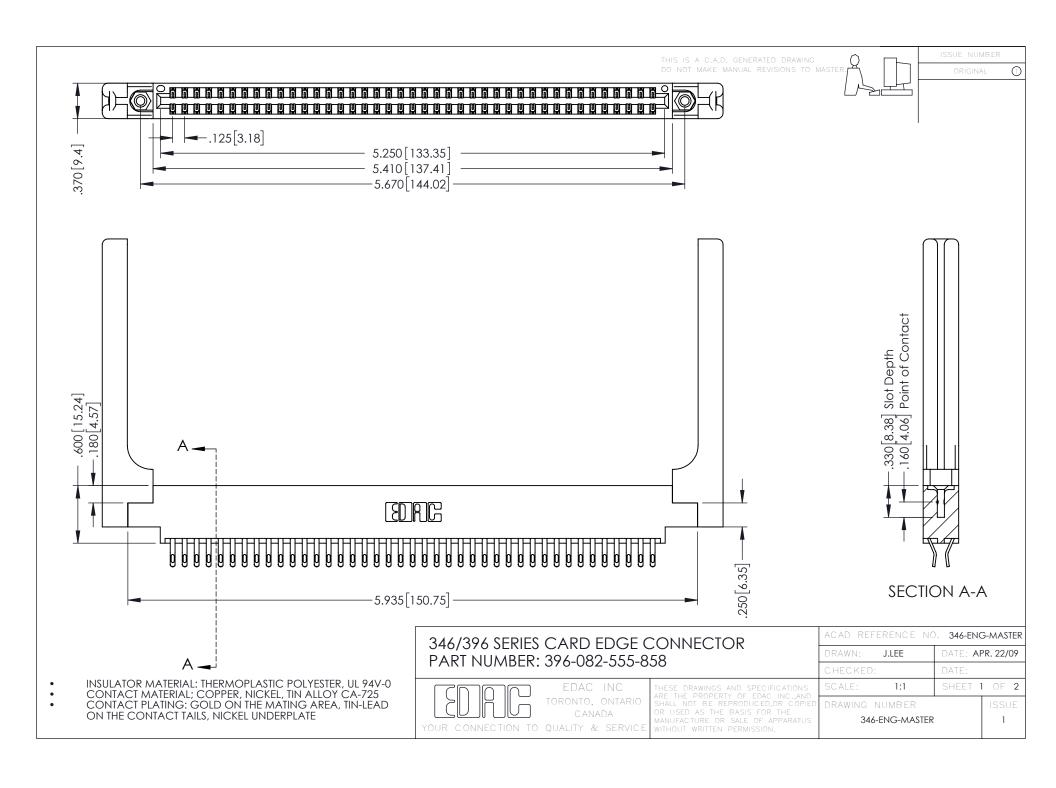

**Contact Code 555** 

**Contact Code 556** 

INSULATOR MATERIAL: THERMOPLASTIC POLYESTER, UL 94V-0 CONTACT MATERIAL; COPPER, NICKEL, TIN ALLOY CA-725

CONTACT PLATING: GOLD ON THE MATING AREA, TIN-LEAD ON THE CONTACT TAILS, NICKEL UNDERPLATE

## 346/396 SERIES CARD EDGE CONNECTOR CONTACT CODE 555,556,558,559,560 DIMENSIONS

YOUR CONNECTION TO QUALITY & SERVICE

|   | ACAD REFERENCE NO. 346-ENG-MASTER |                  |
|---|-----------------------------------|------------------|
|   | DRAWN: J.LEE                      | DATE: APR. 22/09 |
|   | CHECKED:                          | DATE:            |
|   | SCALE: 1:1                        | SHEET 2 OF 2     |
| D | DRAWING NUMBER                    | ISSUE            |