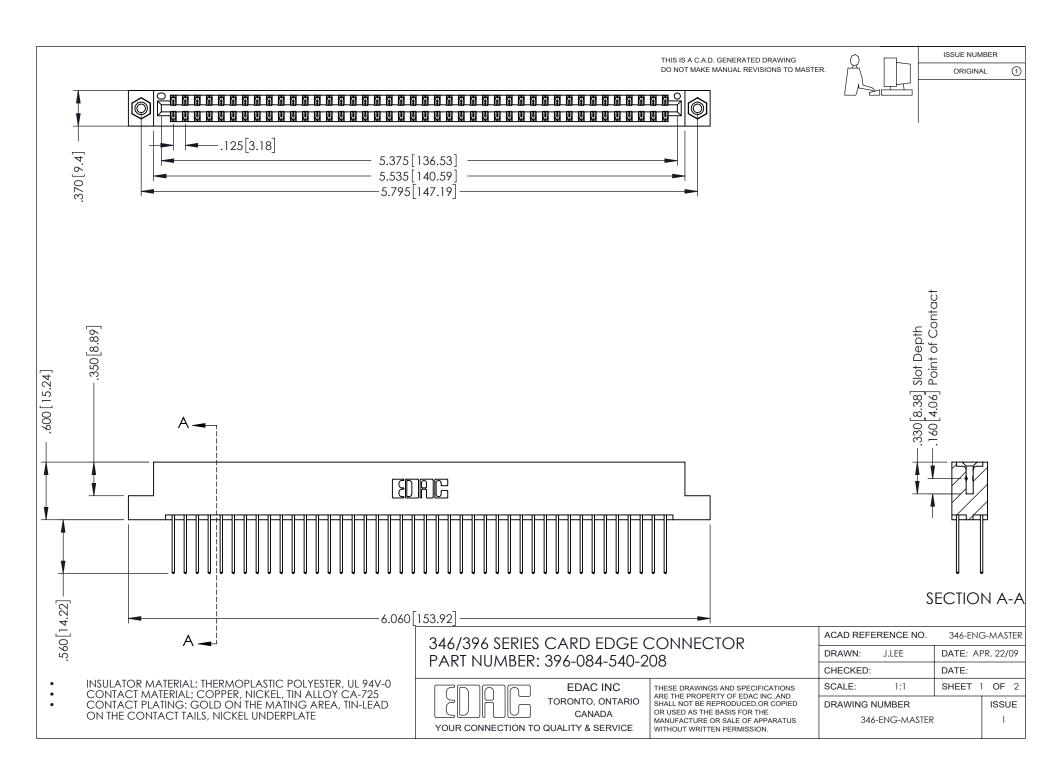

## **Contact Code 556**

INSULATOR MATERIAL: THERMOPLASTIC POLYESTER, UL 94V-0 CONTACT MATERIAL; COPPER, NICKEL, TIN ALLOY CA-725 CONTACT PLATING: GOLD ON THE MATING AREA, TIN-LEAD

ON THE CONTACT TAILS, NICKEL UNDERPLATE

## 346/396 SERIES CARD EDGE CONNECTOR CONTACT CODE 555,556,558,559,560 DIMENSIONS

YOUR CONNECTION TO QUALITY & SERVICE

**EDAC INC** TORONTO, ONTARIO CANADA

THESE DRAWINGS AND SPECIFICATIONS ARE THE PROPERTY OF EDAC INC.,AND SHALL NOT BE REPRODUCED, OR COPIED OR USED AS THE BASIS FOR THE MANUFACTURE OR SALE OF APPARATUS WITHOUT WRITTEN PERMISSION.