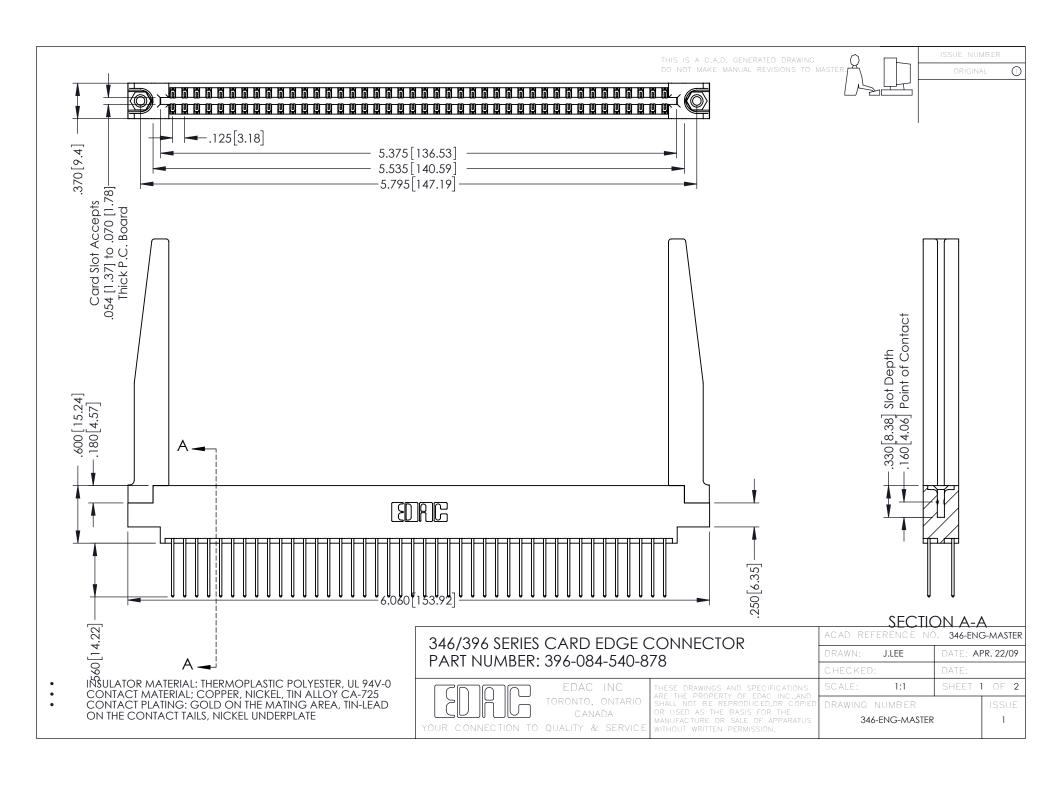

**Contact Code 555** 

**Contact Code 556** 

INSULATOR MATERIAL: THERMOPLASTIC POLYESTER, UL 94V-0 CONTACT MATERIAL; COPPER, NICKEL, TIN ALLOY CA-725

CONTACT PLATING: GOLD ON THE MATING AREA, TIN-LEAD ON THE CONTACT TAILS, NICKEL UNDERPLATE

## 346/396 SERIES CARD EDGE CONNECTOR CONTACT CODE 555,556,558,559,560 DIMENSIONS

YOUR CONNECTION TO QUALITY & SERVICE

|   | ACAD REFERENCE NO. 346-ENG-MASTER |                  |
|---|-----------------------------------|------------------|
|   | DRAWN: J.LEE                      | DATE: APR. 22/09 |
|   | CHECKED:                          | DATE:            |
|   | SCALE: 1:1                        | SHEET 2 OF 2     |
| D | DRAWING NUMBER                    | ISSUE            |