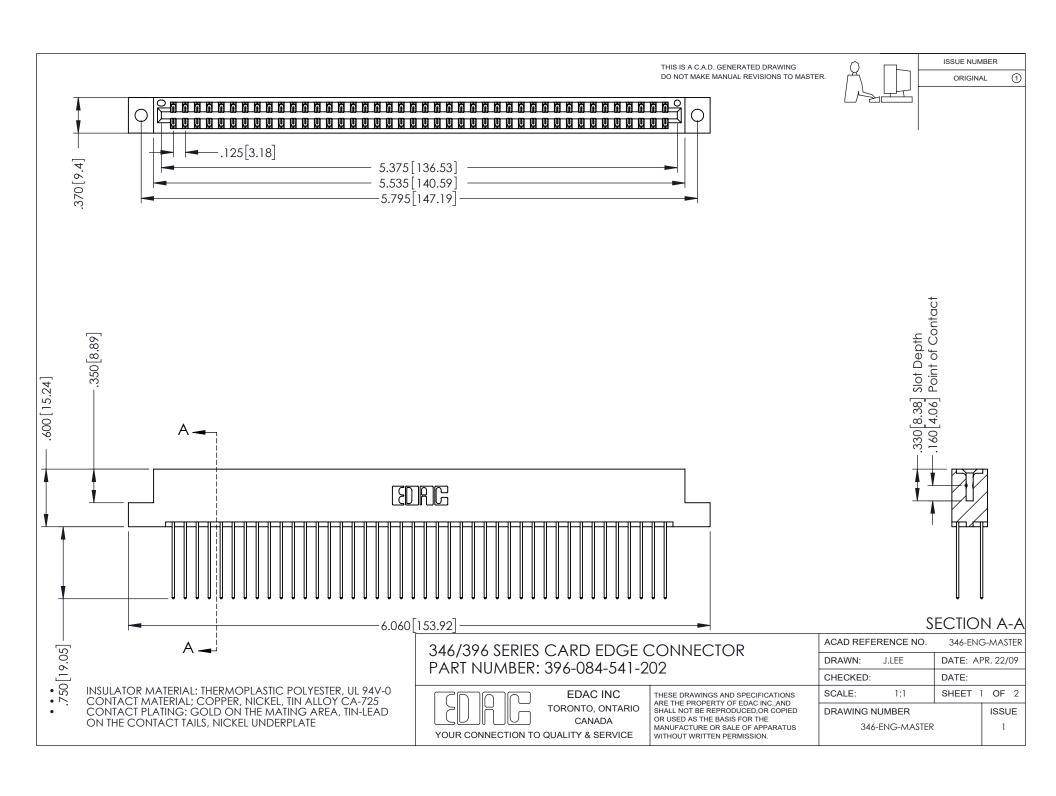

## **Contact Code 556**

INSULATOR MATERIAL: THERMOPLASTIC POLYESTER, UL 94V-0 CONTACT MATERIAL; COPPER, NICKEL, TIN ALLOY CA-725 CONTACT PLATING: GOLD ON THE MATING AREA, TIN-LEAD

ON THE CONTACT TAILS, NICKEL UNDERPLATE