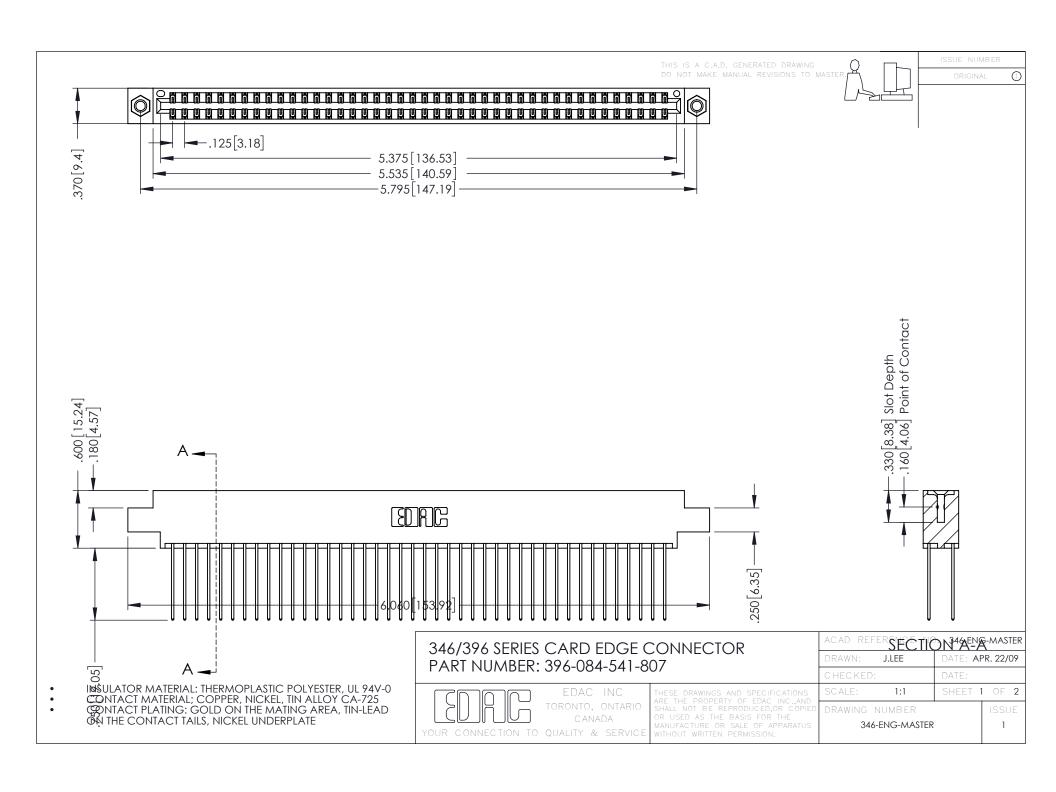

**Contact Code 555** 

**Contact Code 556** 

INSULATOR MATERIAL: THERMOPLASTIC POLYESTER, UL 94V-0 CONTACT MATERIAL; COPPER, NICKEL, TIN ALLOY CA-725

CONTACT PLATING: GOLD ON THE MATING AREA, TIN-LEAD ON THE CONTACT TAILS, NICKEL UNDERPLATE

## 346/396 SERIES CARD EDGE CONNECTOR CONTACT CODE 555,556,558,559,560 DIMENSIONS

YOUR CONNECTION TO QUALITY & SERVICE

|   | ACAD REFERENCE NO. 346-ENG-MASTER |                  |
|---|-----------------------------------|------------------|
|   | DRAWN: J.LEE                      | DATE: APR. 22/09 |
|   | CHECKED:                          | DATE:            |
|   | SCALE: 1:1                        | SHEET 2 OF 2     |
| D | DRAWING NUMBER                    | ISSUE            |