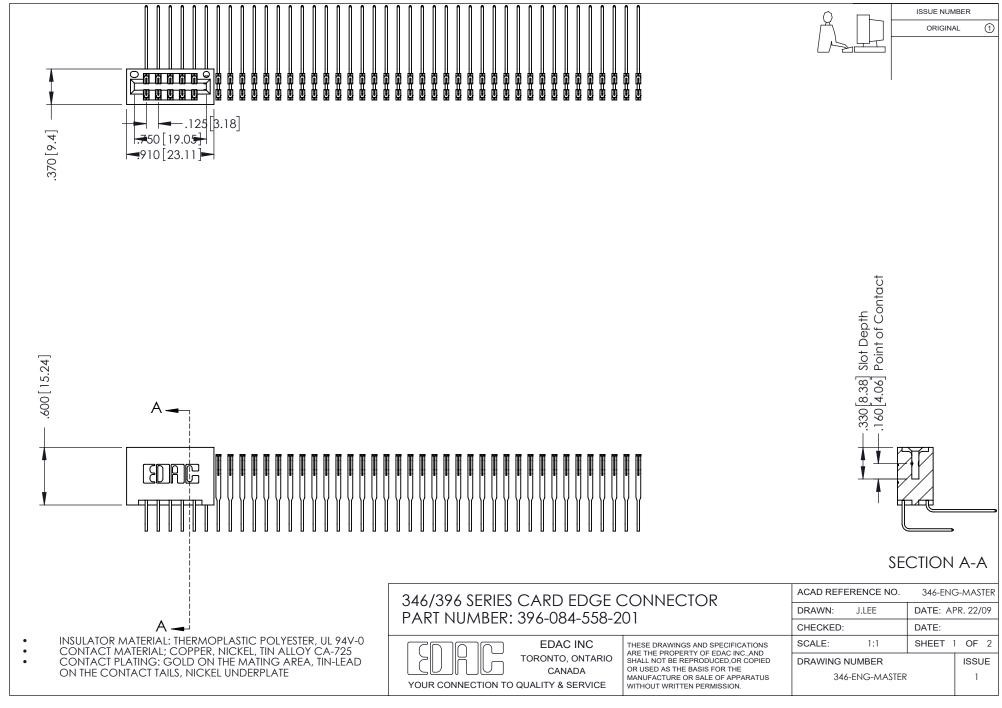

## **Contact Code 556**

INSULATOR MATERIAL: THERMOPLASTIC POLYESTER, UL 94V-0 CONTACT MATERIAL; COPPER, NICKEL, TIN ALLOY CA-725 CONTACT PLATING: GOLD ON THE MATING AREA, TIN-LEAD

ON THE CONTACT TAILS, NICKEL UNDERPLATE

## 346/396 SERIES CARD EDGE CONNECTOR CONTACT CODE 555,556,558,559,560 DIMENSIONS

YOUR CONNECTION TO QUALITY & SERVICE

**EDAC INC** TORONTO, ONTARIO CANADA

THESE DRAWINGS AND SPECIFICATIONS ARE THE PROPERTY OF EDAC INC.,AND SHALL NOT BE REPRODUCED, OR COPIED OR USED AS THE BASIS FOR THE MANUFACTURE OR SALE OF APPARATUS WITHOUT WRITTEN PERMISSION.