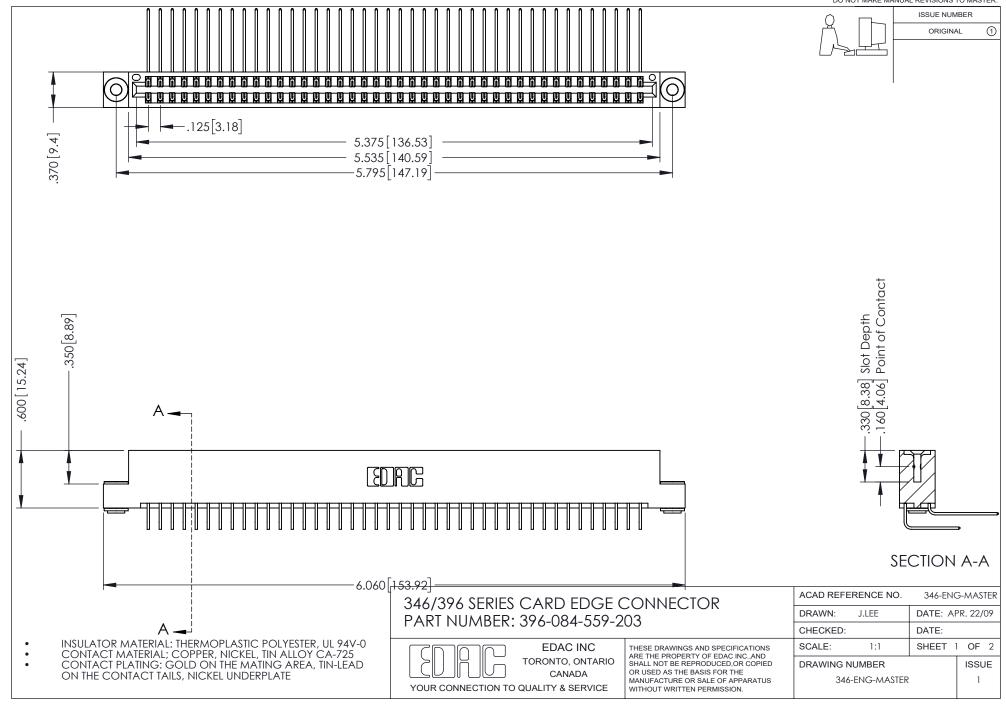

## **Contact Code 556**

INSULATOR MATERIAL: THERMOPLASTIC POLYESTER, UL 94V-0 CONTACT MATERIAL; COPPER, NICKEL, TIN ALLOY CA-725 CONTACT PLATING: GOLD ON THE MATING AREA, TIN-LEAD

ON THE CONTACT TAILS, NICKEL UNDERPLATE

## 346/396 SERIES CARD EDGE CONNECTOR CONTACT CODE 555,556,558,559,560 DIMENSIONS

YOUR CONNECTION TO QUALITY & SERVICE

**EDAC INC** TORONTO, ONTARIO CANADA

THESE DRAWINGS AND SPECIFICATIONS ARE THE PROPERTY OF EDAC INC.,AND SHALL NOT BE REPRODUCED, OR COPIED OR USED AS THE BASIS FOR THE MANUFACTURE OR SALE OF APPARATUS WITHOUT WRITTEN PERMISSION.