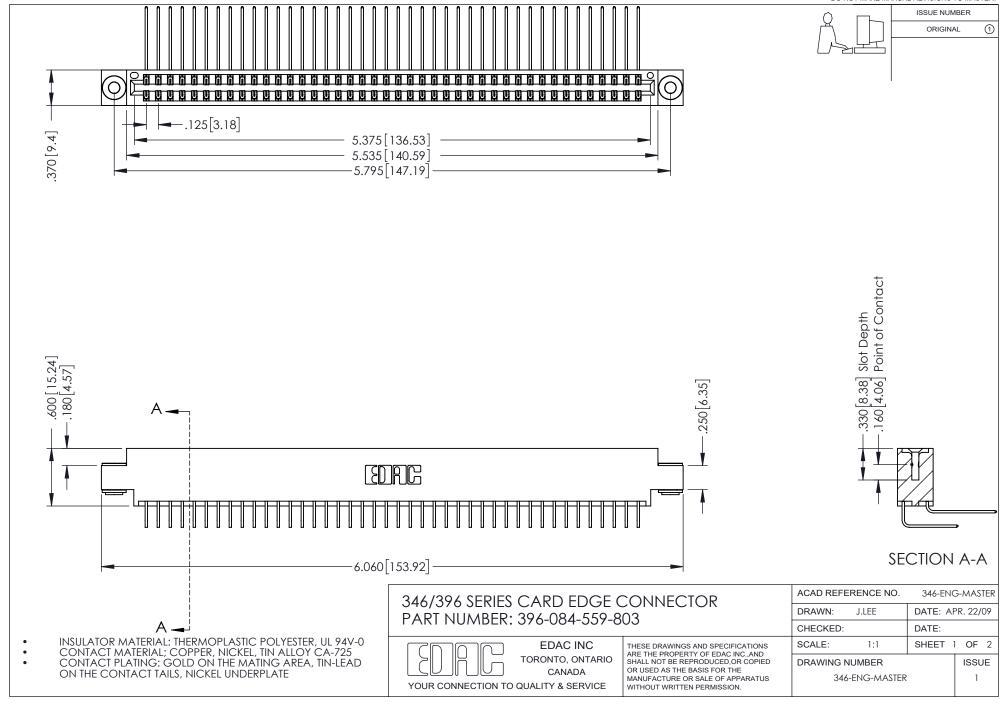

## **Contact Code 556**

INSULATOR MATERIAL: THERMOPLASTIC POLYESTER, UL 94V-0 CONTACT MATERIAL; COPPER, NICKEL, TIN ALLOY CA-725 CONTACT PLATING: GOLD ON THE MATING AREA, TIN-LEAD

ON THE CONTACT TAILS, NICKEL UNDERPLATE

## 346/396 SERIES CARD EDGE CONNECTOR CONTACT CODE 555,556,558,559,560 DIMENSIONS

YOUR CONNECTION TO QUALITY & SERVICE

**EDAC INC** TORONTO, ONTARIO CANADA

THESE DRAWINGS AND SPECIFICATIONS ARE THE PROPERTY OF EDAC INC.,AND SHALL NOT BE REPRODUCED, OR COPIED OR USED AS THE BASIS FOR THE MANUFACTURE OR SALE OF APPARATUS WITHOUT WRITTEN PERMISSION.