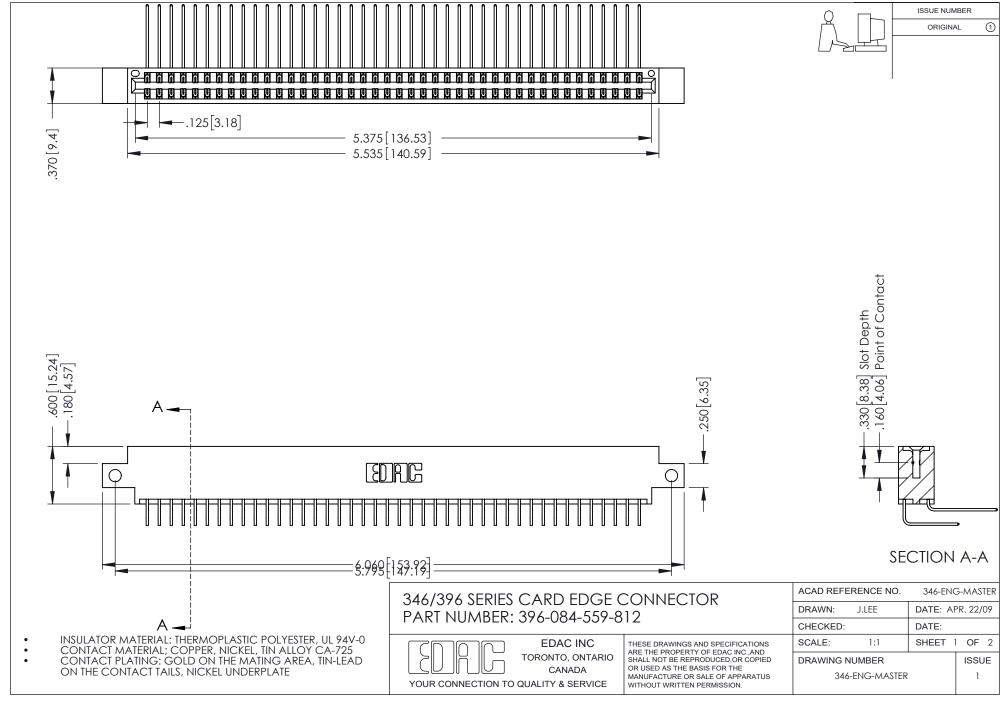

## **Contact Code 556**

INSULATOR MATERIAL: THERMOPLASTIC POLYESTER, UL 94V-0 CONTACT MATERIAL; COPPER, NICKEL, TIN ALLOY CA-725 CONTACT PLATING: GOLD ON THE MATING AREA, TIN-LEAD

ON THE CONTACT TAILS, NICKEL UNDERPLATE

## 346/396 SERIES CARD EDGE CONNECTOR CONTACT CODE 555,556,558,559,560 DIMENSIONS

YOUR CONNECTION TO QUALITY & SERVICE

**EDAC INC** TORONTO, ONTARIO CANADA

THESE DRAWINGS AND SPECIFICATIONS ARE THE PROPERTY OF EDAC INC.,AND SHALL NOT BE REPRODUCED, OR COPIED OR USED AS THE BASIS FOR THE MANUFACTURE OR SALE OF APPARATUS WITHOUT WRITTEN PERMISSION.