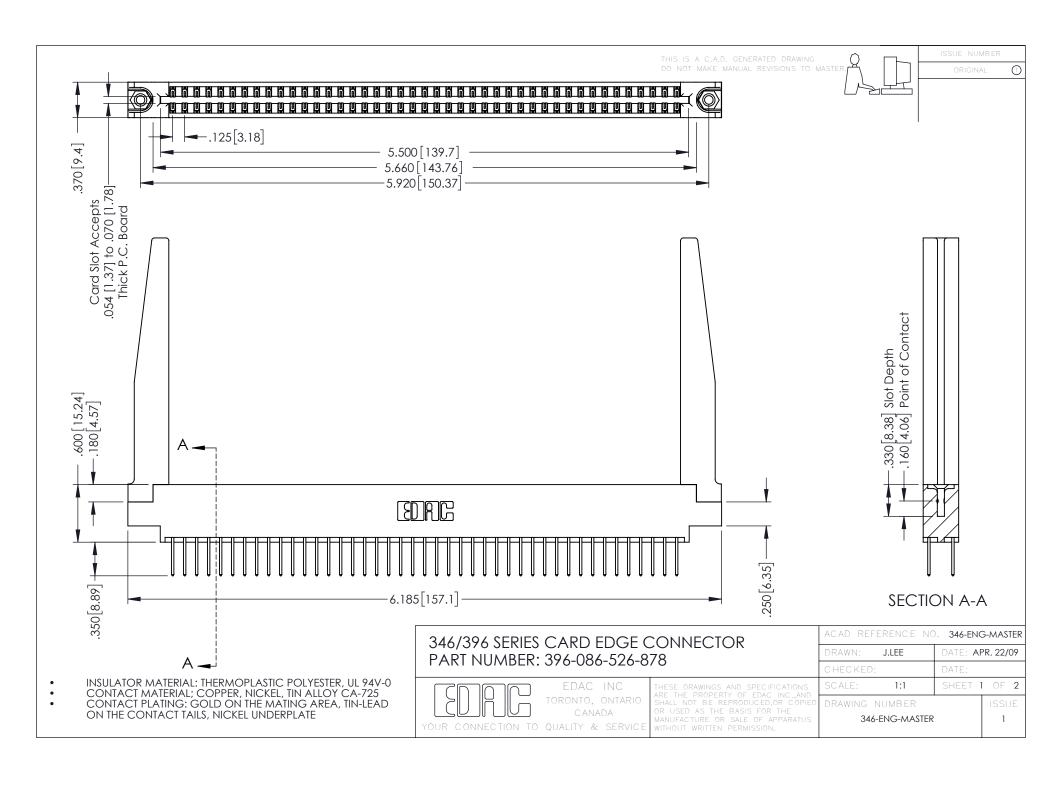

**Contact Code 555** 

**Contact Code 556** 

INSULATOR MATERIAL: THERMOPLASTIC POLYESTER, UL 94V-0 CONTACT MATERIAL; COPPER, NICKEL, TIN ALLOY CA-725

CONTACT PLATING: GOLD ON THE MATING AREA, TIN-LEAD ON THE CONTACT TAILS, NICKEL UNDERPLATE