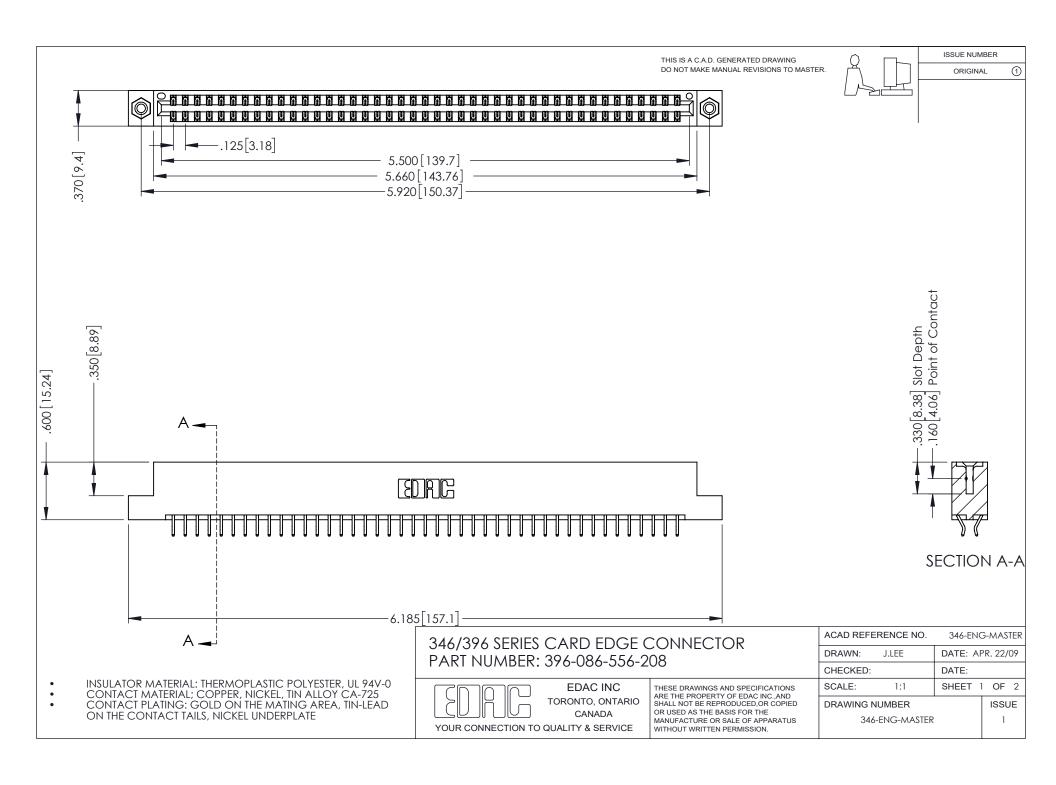

## **Contact Code 556**

INSULATOR MATERIAL: THERMOPLASTIC POLYESTER, UL 94V-0 CONTACT MATERIAL; COPPER, NICKEL, TIN ALLOY CA-725 CONTACT PLATING: GOLD ON THE MATING AREA, TIN-LEAD

ON THE CONTACT TAILS, NICKEL UNDERPLATE

## 346/396 SERIES CARD EDGE CONNECTOR CONTACT CODE 555,556,558,559,560 DIMENSIONS

YOUR CONNECTION TO QUALITY & SERVICE

**EDAC INC** TORONTO, ONTARIO CANADA

THESE DRAWINGS AND SPECIFICATIONS ARE THE PROPERTY OF EDAC INC.,AND SHALL NOT BE REPRODUCED, OR COPIED OR USED AS THE BASIS FOR THE MANUFACTURE OR SALE OF APPARATUS WITHOUT WRITTEN PERMISSION.