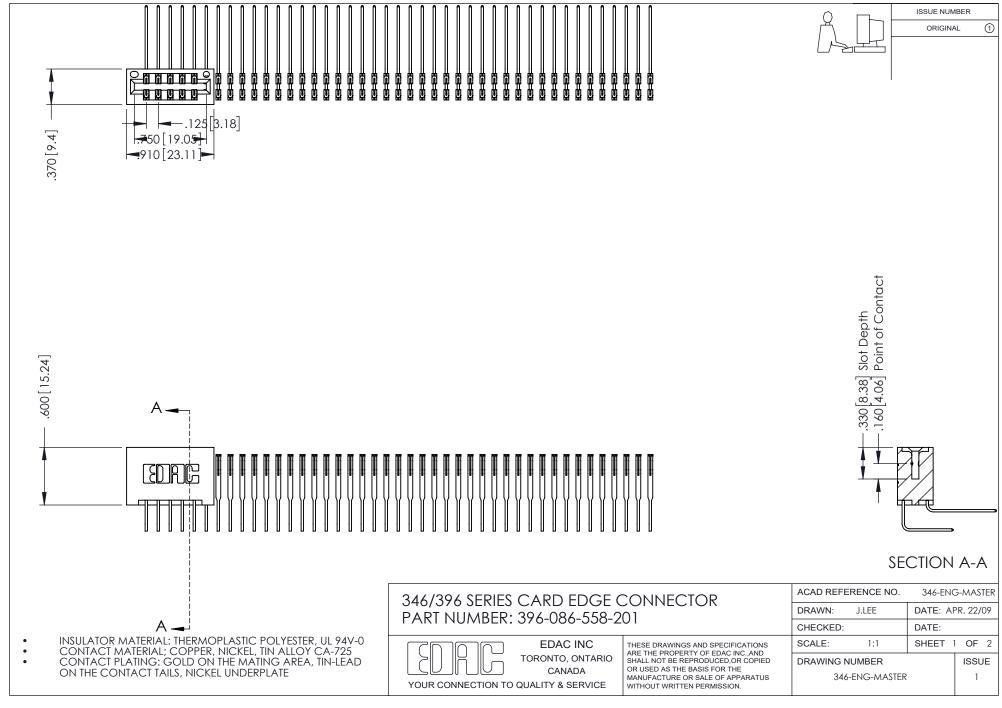

## **Contact Code 556**

INSULATOR MATERIAL: THERMOPLASTIC POLYESTER, UL 94V-0 CONTACT MATERIAL; COPPER, NICKEL, TIN ALLOY CA-725 CONTACT PLATING: GOLD ON THE MATING AREA, TIN-LEAD

ON THE CONTACT TAILS, NICKEL UNDERPLATE

## 346/396 SERIES CARD EDGE CONNECTOR CONTACT CODE 555,556,558,559,560 DIMENSIONS

YOUR CONNECTION TO QUALITY & SERVICE

**EDAC INC** TORONTO, ONTARIO CANADA

THESE DRAWINGS AND SPECIFICATIONS ARE THE PROPERTY OF EDAC INC.,AND SHALL NOT BE REPRODUCED, OR COPIED OR USED AS THE BASIS FOR THE MANUFACTURE OR SALE OF APPARATUS WITHOUT WRITTEN PERMISSION.